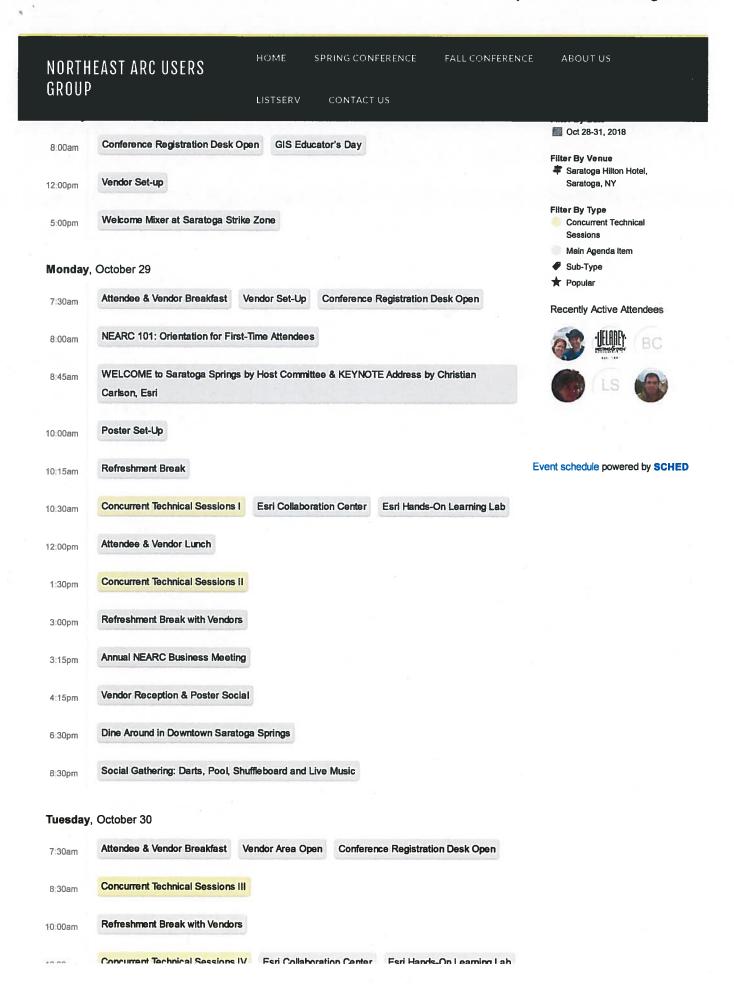

### c) Annual Northeast Arc Users Group Conference (NEARC) Authorize James Touchet Vincent Lautato Katelyn

Authorize James Touchet, Vincent Lautato, Katelyn Suranovic and Richard Bova from the GIS Department to attend the Annual Northeast Arc Users Group Conference in Saratoga, New York, from October 28, 2018 through October 31, 2018, at a total cost of approximately \$4,976 covering all attendees.