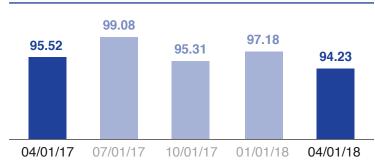

# Usage Comparison 👨

Shown by number of CCF units per period. 1 CCF unit = 748 gallons

Follow Us On Social Media!

67.69

Please return the bottom portion with your check made payable to Suffolk County Water Authority

## **Meter Details**

(1 CCF unit = 748 gallons)

| Meter Number 00000003                                | Meter Size 5/8"     |  |
|------------------------------------------------------|---------------------|--|
| Units Used 31.41 CCF                                 | Gallons Used 23,495 |  |
| <b>Current Meter Read</b> 4,055.01 (Actual) 04/01/18 |                     |  |
| Previous Meter Read 4,023.60 (Actual) 01/01/18       |                     |  |
| Meter Number 00000003                                | Meter Size 5/8"     |  |