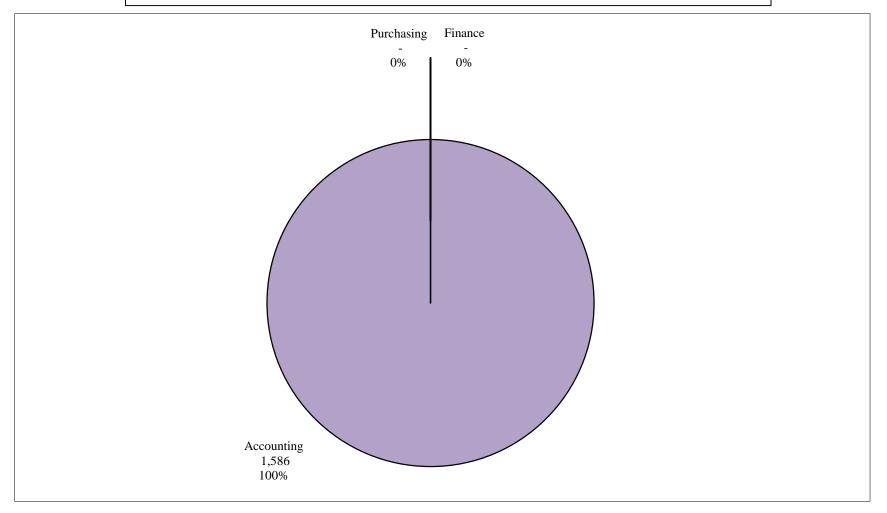

| 3,600,500.38 | 242,315.01        | 3,842,815.39 | 11,597,590.68 | 698,815.83   | 12,296,406.51 | 48,453,000.00                   | 25.38%     | 1,649,000                          | 42.38%     |



# Total Overtime Summary as of August 31, 2019 \$698,815.83



### Administrative Division Total Payroll as of August 31, 2019 \$1,458,259.44





## Customer Service Division Total Payroll as of August 31, 2019 \$1,963,304.24



### Customer Service Division Total Overtime as of August 31, 2019 \$62,547.76



## Executive Division Total Payroll as of August 31, 2019 \$1,609,256.13



## Executive Division Total Overtime as of August 31, 2019 \$4,763.42



# Finance Division Total Payroll as of August 31, 2019 \$573,739.98



# Finance Division Total Overtime as of August 31, 2019 \$1,586.09





#### **Operations Division Total Overtime as of August 31, 2019** \$620,536.04 Construction Maint - Maint Construction Maint Service Construction Maint Serv/Maint (Westhampton) (Westhampton) (Easthampton) 16,207 Construction Maint Serv/Maint $_{0\%}$ 1,083 3% (Coram) 0% Waterworks Division 13,191 2% 0% Engineering Construction Maint Serv/Maint. 1,150 (Huntington) 0% 12,456 2% Construction Maint (Oakdale) 79,605 13% Construction Maint Office (Oakdale) 5,563 Production Control 1% Easthampton 11,148 \_Production Control Bayshore 2% 305,679 49% Production Control Westhampton 86,196 14% Production Control Coram 88,257 14%

#### 14

#### Suffolk County Water Authority Overtime Hours by Category For the Three Months Ending August 31, 2019 Period 05/28/2019 - 08/28/2019

•

AC - Absence Covera