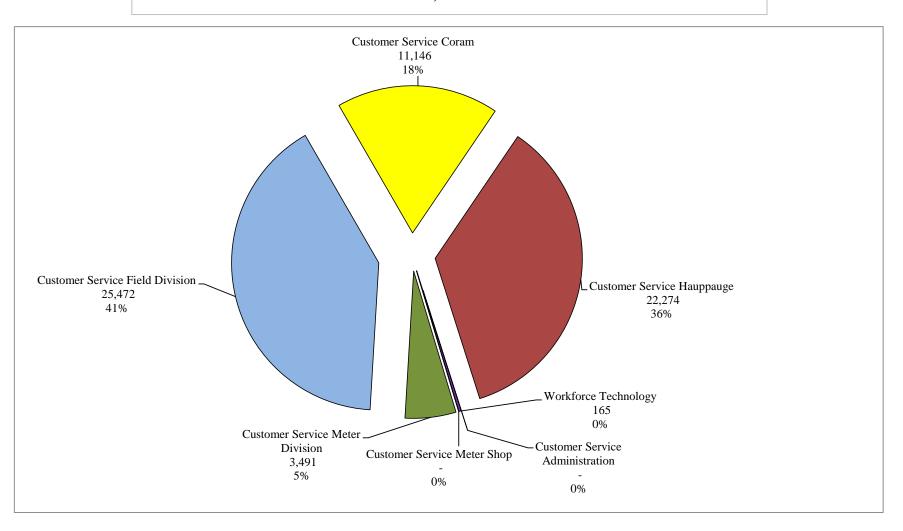

#### Section III – Customer Service Division

| Page | 7 | Total Payroll by Department – Graph |
|------|---|-------------------------------------|
| Page | 8 | Overtime by Department – Graph      |

Section IV – Executive Division

#### Suffolk County Water Authority Summary of Payroll Activity through August 28, 2019

|                                                             | Actual M    | Ionth Ending 8/31 | /2019      |              | Year to Date |              |                                 |            |                                    |            |
|-------------------------------------------------------------|-------------|-------------------|------------|--------------|--------------|--------------|---------------------------------|------------|------------------------------------|------------|
| Administrative Division                                     | Base Amount | Overtime          | Total      | Base Amount  | Overtime     | Total        | Projected 2020<br>Total Payroll | % Expended | Projected 2020<br>Overtime Payroll | % Expended |
| Information Technology -31002                               | 151,183.33  | 1,408.78          | 152,592.11 | 536,737.47   | 3,127.31     | 539,864.78   | 2,042,000                       | 26.44%     | 10,000                             | 31.27%     |
| Human Resources - 31003                                     | 32,191.45   | 10.77             | 32,202.22  | 109,590.51   | 53.85        | 109,644.36   | 571,000                         | 19.20%     | 1,000                              | 5.39%      |
| Administration-31005                                        | 11,014.64   |                   | 11,014.64  | 35,797.58    | -            | 35,797.58    | 147,000                         | 24.35%     | -                                  | 0.00%      |
| Facilities Management - 32001                               | 66,751.15   |                   | 66,751.15  | 215,768.76   | 802.05       | 216,570.81   | 876,000                         | 24.72%     | 15,000                             | 5.35%      |
| Transportation - 32002                                      | 74,536.98   | 382.30            | 74,919.28  | 246,074.41   | 5,321.31     | 251,395.72   | 961,000                         | 26.16%     | 35,000                             | 15.20%     |
| Stores - 32003                                              | 75,246.63   | 78.00             | 75,324.63  | 244,026.47   | 78.00        | 244,104.47   | 988,000                         | 24.71%     | 3,000                              | 2.60%      |
| Safety & Environmental Services - 32005                     | 18,732.84   |                   | 18,732.84  | 60,881.72    | -            | 60,881.72    | 244,000                         | 24.95%     | -                                  | 0.00%      |
| Administrative Division Total                               | 429,657.02  | 1,879.85          | 431,536.87 | 1,448,876.92 | 9,382.52     | 1,458,259.44 | 5,829,000                       | 25.02%     | 64,000                             | 14.66%     |
| Customer Service Division<br>Customer Service Coram - 10002 | 204.229.25  | 2.056.15          | 205 205 40 | 651.997.89   | 11 146 40    | 662 144 20   | 2.955.000                       | 22.22%     | 25.000                             | 44.50%     |
|                                                             | . ,         | ,                 | 206,285.40 | ,,           | 11,146.40    | 663,144.29   | 2,856,000                       | 23.22%     | 25,000                             | 44.59%     |
| Customer Service Hauppauge - 10003                          | 84,343.76   | 4,744.46          | 89,088.22  | 272,655.65   | 22,273.72    | 294,929.37   | 1,152,000                       | 25.60%     | 75,000                             | 29.70%     |
| Customer Service Administration - 10004                     | 24,408.54   |                   | 24,408.54  | 83,976.86    | -            | 83,976.86    | 349,000                         | 24.06%     | -                                  | 0.00%      |
| Workforce Technology - 10005                                | 32,477.63   |                   | 32,477.63  | 105,179.84   | 165.04       | 105,344.88   | 602,000                         | 17.50%     | 2,000                              | 8.25%      |
| Customer Service Meter Shop - 10006                         | 48,895.57   | 1 200 54          | 48,895.57  | 156,125.97   | -            | 156,125.97   | 567,000                         | 27.54%     | 2,000                              | 0.00%      |
| Customer Service Meter Division - 10008                     | 60,785.86   | 1,280.74          | 62,066.60  | 206,402.99   | 3,490.70     | 209,893.69   | 855,000                         | 24.55%     | 20,000                             | 17.45%     |
| Customer Service Field Division - 10009                     | 131,626.31  | 7,881.68          | 139,507.99 | 424,417.28   | 25,471.90    | 449,889.18   | 1,737,000                       | 25.90%     | 75,000                             | 33.96%     |
| Customer Service Division Total                             | 586,766.92  | 15,963.03         | 602,729.95 | 1,900,756.48 | 62,547.76    | 1,963,304.24 | 8,118,000                       | 24.18%     | 199,000                            | 31.43%     |
| Executive Division                                          |             |                   |            |              |              |              |                                 |            |                                    |            |
| Auditing - 50002                                            | 12,234.23   |                   | 12,234.23  | 39,594.05    | -            | 39,594.05    | 160,000                         | 24.75%     | -                                  | 0.00%      |
| Policy and Planning - 50003                                 | 64,850.33   |                   | 64,850.33  | 212,807.98   | 589.57       | 213,397.55   | 972,000                         | 21.95%     | 15,000                             | 3.93%      |
| Board Members - 50004                                       | 8,153.88    |                   | 8,153.88   | 26,500.11    | -            | 26,500.11    | 107,000                         | 24.77%     | -                                  | 0.00%      |
| Office of The Chief Executive Officer - 50005               | 34,907.34   | 98.67             | 35,006.01  | 113,463.13   | 573.23       | 114,036.36   | 464,000                         | 24.58%     | 2,000                              | 0.00%      |
| Strategic Initatives - 50006                                | 44,961.04   |                   | 44,961.04  | 142,333.16   | -            | 142,333.16   | 636,000                         | 22.38%     | -                                  | 0.00%      |
| Communications - 50007                                      | 15,120.33   |                   | 15,120.33  | 50,141.09    | -            | 50,141.09    | 200,000                         | 25.07%     | -                                  | 0.00%      |
| Risk Management - 51001                                     | 21,211.16   |                   | 21,211.16  | 68,936.28    | -            | 68,936.28    | 278,000                         | 24.80%     | -                                  | 0.00%      |
| Legal - 51002                                               | 33,584.56   |                   | 33,584.56  | 109,149.84   | -            | 109,149.84   | 440,000                         | 24.81%     | -                                  | 0.00%      |
| Laboratory Administrative - 60001                           | 85,335.40   |                   | 85,335.40  | 276,204.95   | 1,950.89     | 278,155.84   | 1,193,000                       | 23.32%     | 1,000                              | 195.09%    |
| Laboratory Organic - 60006                                  | 50,817.60   |                   | 50,817.60  | 166,549.64   | -            | 166,549.64   | 650,000                         | 25.62%     | 500                                | 0.00%      |
| Laboratory Overhead - 60008                                 | 10,518.00   |                   | 10,518.00  | 34,183.50    | -            | 34,183.50    | 143,000                         | 23.90%     | -                                  | 0.00%      |
| Bacteriology/Sample Collections - 60009                     | 41,994.96   | 489.33            | 42,484.29  | 138,829.91   | 1,580.25     | 140,410.16   | 549,000                         | 25.58%     | 7,000                              | 22.58%     |
| Chromotography & Inorganic - 60010                          | 68,417.55   | 69.48             | 68,487.03  | 225,799.07   | 69.48        | 225,868.55   | 972,000                         | 23.24%     | 500                                | 13.90%     |
| Executive Division Total                                    | 492,106.38  | 657.48            | 492,763.86 | 1,604,492.71 | 4,763.42     | 1,609,256.13 | 6,764,000                       | 23.79%     | 26,000                             | 18.32%     |

### Customer Service Division Total Overtime as of August 31, 2019 \$62,547.76