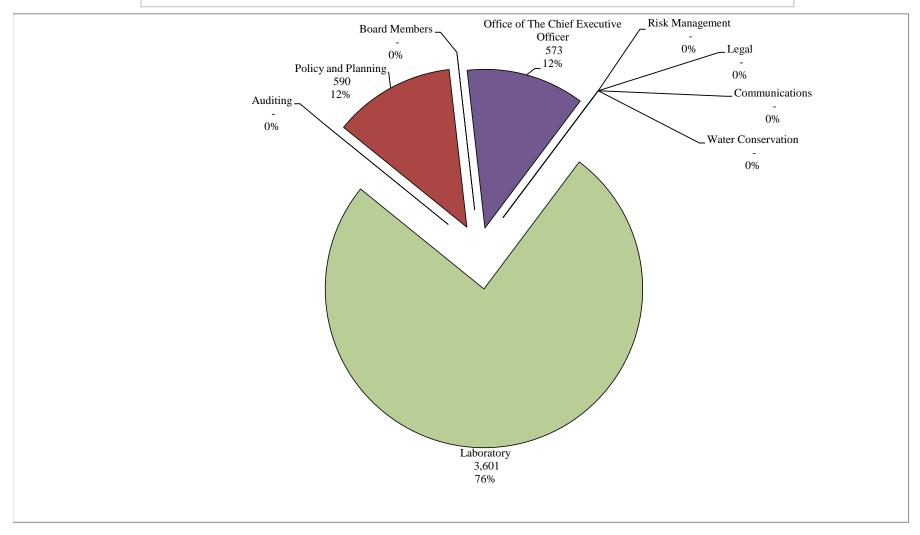

|            |                                    |            |
| Totals                                                | 3,600,500.38 | 242,315.01        | 3,842,815.39 | 11,597,590.68 | 698,815.83   | 12,296,406.51 | 48,453,000.00                   | 25.38%     | 1,649,000                          | 42.38%     |



# Total Overtime Summary as of August 31, 2019 \$698,815.83



### Administrative Division Total Payroll as of August 31, 2019 \$1,458,259.44





## Customer Service Division Total Payroll as of August 31, 2019 \$1,963,304.24



### Customer Service Division Total Overtime as of August 31, 2019 \$62,547.76



## Executive Division Total Payroll as of August 31, 2019 \$1,609,256.13



## Executive Division Total Overtime as of August 31, 2019 \$4,763.42



# Finance Division Total Payroll as of August 31, 2019 \$573,739.98



# Finance Division Total Overtime as of August 31, 2019 \$1,586.09





#### **Operations Division Total Overtime as of August 31, 2019** \$620,536.04 Construction Maint - Maint Construction Maint Service Construction Maint Serv/Maint (Westhampton) (Westhampton) (Easthampton) 16,207 Construction Maint Serv/Maint $_{0\%}$ 1,083 3% (Coram) 0% Waterworks Division 13,191 2% 0% Engineering Construction Maint Serv/Maint. 1,150 (Huntington) 0% 12,456 2% Construction Maint (Oakdale) 79,605 13% Construction Maint Office (Oakdale) 5,563 Production Control 1% Easthampton 11,148 \_Production Control Bayshore 2% 305,679 49% Production Control Westhampton 86,196 14% Production Control Coram 88,257 14%

#### 14

#### Suffolk County