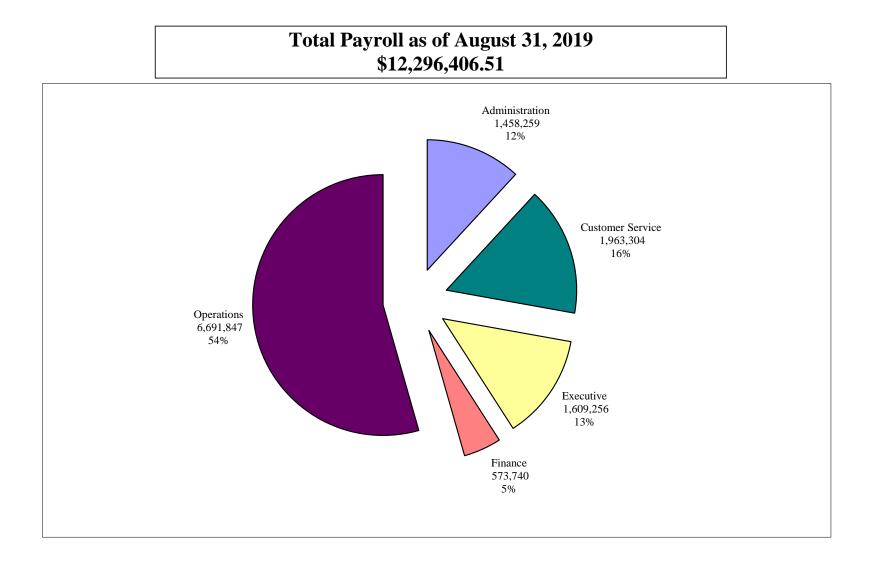

#### Suffolk County Water Authority Summary of Payroll Activity through August 28, 2019

|                                                             | Actual M    | Ionth Ending 8/31 | /2019      |              | Year to Date |              |                                 |            |                                    |            |
|-------------------------------------------------------------|-------------|-------------------|------------|--------------|--------------|--------------|---------------------------------|------------|------------------------------------|------------|
| Administrative Division                                     | Base Amount | Overtime          | Total      | Base Amount  | Overtime     | Total        | Projected 2020<br>Total Payroll | % Expended | Projected 2020<br>Overtime Payroll | % Expended |
| Information Technology -31002                               | 151,183.33  | 1,408.78          | 152,592.11 | 536,737.47   | 3,127.31     | 539,864.78   | 2,042,000                       | 26.44%     | 10,000                             | 31.27%     |
| Human Resources - 31003                                     | 32,191.45   | 10.77             | 32,202.22  | 109,590.51   | 53.85        | 109,644.36   | 571,000                         | 19.20%     | 1,000                              | 5.39%      |
| Administration-31005                                        | 11,014.64   |                   | 11,014.64  | 35,797.58    | -            | 35,797.58    | 147,000                         | 24.35%     | -                                  | 0.00%      |
| Facilities Management - 32001                               | 66,751.15   |                   | 66,751.15  | 215,768.76   | 802.05       | 216,570.81   | 876,000                         | 24.72%     | 15,000                             | 5.35%      |
| Transportation - 32002                                      | 74,536.98   | 382.30            | 74,919.28  | 246,074.41   | 5,321.31     | 251,395.72   | 961,000                         | 26.16%     | 35,000                             | 15.20%     |
| Stores - 32003                                              | 75,246.63   | 78.00             | 75,324.63  | 244,026.47   | 78.00        | 244,104.47   | 988,000                         | 24.71%     | 3,000                              | 2.60%      |
| Safety & Environmental Services - 32005                     | 18,732.84   |                   | 18,732.84  | 60,881.72    | -            | 60,881.72    | 244,000                         | 24.95%     | -                                  | 0.00%      |
| Administrative Division Total                               | 429,657.02  | 1,879.85          | 431,536.87 | 1,448,876.92 | 9,382.52     | 1,458,259.44 | 5,829,000                       | 25.02%     | 64,000                             | 14.66%     |
| Customer Service Division<br>Customer Service Coram - 10002 | 204.229.25  | 2.056.15          | 205 205 40 | 651.997.89   | 11 146 40    | 662 144 20   | 2.955.000                       | 22.22%     | 25.000                             | 44.50%     |
|                                                             | . ,         | ,                 | 206,285.40 | ,,           | 11,146.40    | 663,144.29   | 2,856,000                       | 23.22%     | 25,000                             | 44.59%     |
| Customer Service Hauppauge - 10003                          | 84,343.76   | 4,744.46          | 89,088.22  | 272,655.65   | 22,273.72    | 294,929.37   | 1,152,000                       | 25.60%     | 75,000                             | 29.70%     |
| Customer Service Administration - 10004                     | 24,408.54   |                   | 24,408.54  | 83,976.86    | -            | 83,976.86    | 349,000                         | 24.06%     | -                                  | 0.00%      |
| Workforce Technology - 10005                                | 32,477.63   |                   | 32,477.63  | 105,179.84   | 165.04       | 105,344.88   | 602,000                         | 17.50%     | 2,000                              | 8.25%      |
| Customer Service Meter Shop - 10006                         | 48,895.57   | 1 200 54          | 48,895.57  | 156,125.97   | -            | 156,125.97   | 567,000                         | 27.54%     | 2,000                              | 0.00%      |
| Customer Service Meter Division - 10008                     | 60,785.86   | 1,280.74          | 62,066.60  | 206,402.99   | 3,490.70     | 209,893.69   | 855,000                         | 24.55%     | 20,000                             | 17.45%     |
| Customer Service Field Division - 10009                     | 131,626.31  | 7,881.68          | 139,507.99 | 424,417.28   | 25,471.90    | 449,889.18   | 1,737,000                       | 25.90%     | 75,000                             | 33.96%     |
| Customer Service Division Total                             | 586,766.92  | 15,963.03         | 602,729.95 | 1,900,756.48 | 62,547.76    | 1,963,304.24 | 8,118,000                       | 24.18%     | 199,000                            | 31.43%     |
| Executive Division                                          |             |                   |            |              |              |              |                                 |            |                                    |            |
| Auditing - 50002                                            | 12,234.23   |                   | 12,234.23  | 39,594.05    | -            | 39,594.05    | 160,000                         | 24.75%     | -                                  | 0.00%      |
| Policy and Planning - 50003                                 | 64,850.33   |                   | 64,850.33  | 212,807.98   | 589.57       | 213,397.55   | 972,000                         | 21.95%     | 15,000                             | 3.93%      |
| Board Members - 50004                                       | 8,153.88    |                   | 8,153.88   | 26,500.11    | -            | 26,500.11    | 107,000                         | 24.77%     | -                                  | 0.00%      |
| Office of The Chief Executive Officer - 50005               | 34,907.34   | 98.67             | 35,006.01  | 113,463.13   | 573.23       | 114,036.36   | 464,000                         | 24.58%     | 2,000                              | 0.00%      |
| Strategic Initatives - 50006                                | 44,961.04   |                   | 44,961.04  | 142,333.16   | -            | 142,333.16   | 636,000                         | 22.38%     | -                                  | 0.00%      |
| Communications - 50007                                      | 15,120.33   |                   | 15,120.33  | 50,141.09    | -            | 50,141.09    | 200,000                         | 25.07%     | -                                  | 0.00%      |
| Risk Management - 51001                                     | 21,211.16   |                   | 21,211.16  | 68,936.28    | -            | 68,936.28    | 278,000                         | 24.80%     | -                                  | 0.00%      |
| Legal - 51002                                               | 33,584.56   |                   | 33,584.56  | 109,149.84   | -            | 109,149.84   | 440,000                         | 24.81%     | -                                  | 0.00%      |
| Laboratory Administrative - 60001                           | 85,335.40   |                   | 85,335.40  | 276,204.95   | 1,950.89     | 278,155.84   | 1,193,000                       | 23.32%     | 1,000                              | 195.09%    |
| Laboratory Organic - 60006                                  | 50,817.60   |                   | 50,817.60  | 166,549.64   | -            | 166,549.64   | 650,000                         | 25.62%     | 500                                | 0.00%      |
| Laboratory Overhead - 60008                                 | 10,518.00   |                   | 10,518.00  | 34,183.50    | -            | 34,183.50    | 143,000                         | 23.90%     | -                                  | 0.00%      |
| Bacteriology/Sample Collections - 60009                     | 41,994.96   | 489.33            | 42,484.29  | 138,829.91   | 1,580.25     | 140,410.16   | 549,000                         | 25.58%     | 7,000                              | 22.58%     |
| Chromotography & Inorganic - 60010                          | 68,417.55   | 69.48             | 68,487.03  | 225,799.07   | 69.48        | 225,868.55   | 972,000                         | 23.24%     | 500                                | 13.90%     |
| Executive Division Total                                    | 492,106.38  | 657.48            | 492,763.86 | 1,604,492.71 | 4,763.42     | 1,609,256.13 | 6,764,000                       | 23.79%     | 26,000                             | 18.32%     |