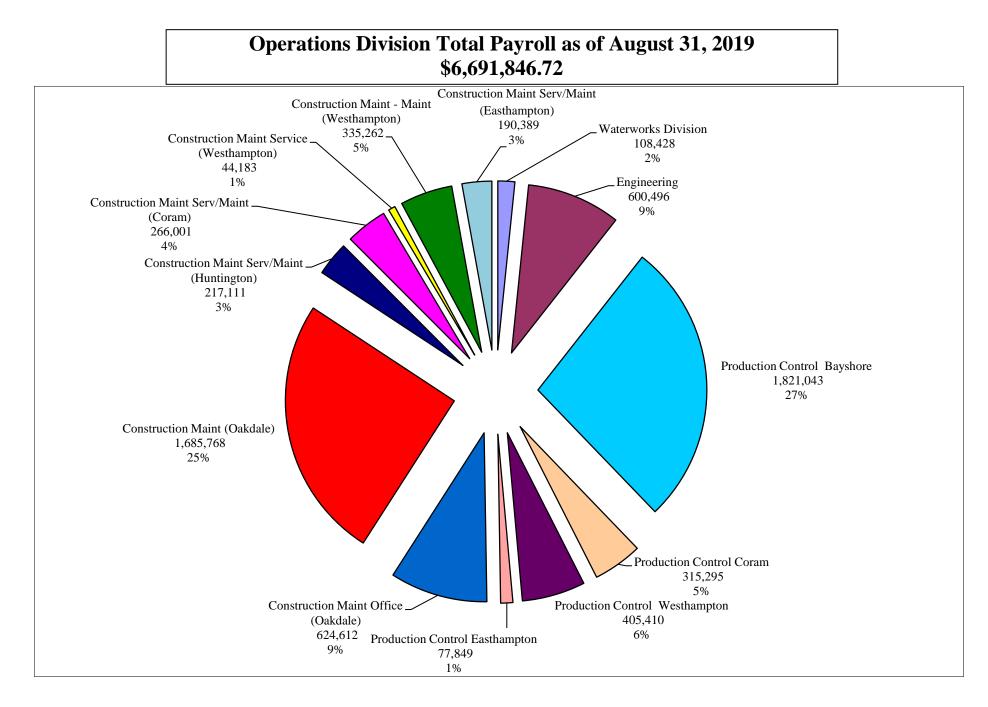

|                                                       | Actual M     | Ionth Ending 8/31 | /2019        |               | Year to Date |               |                                 |            |                                    |            |
|-------------------------------------------------------|--------------|-------------------|--------------|---------------|--------------|---------------|---------------------------------|------------|------------------------------------|------------|
|                                                       | Base Amount  | Overtime          | Total        | Base Amount   | Overtime     | Total         | Projected 2020<br>Total Payroll | % Expended | Projected 2020<br>Overtime Payroll | % Expended |
| Finance Division                                      |              |                   |              |               |              |               |                                 |            |                                    |            |
| Accounting - 40001                                    | 120,102.89   | 326.93            | 120,429.82   | 392,216.50    | 1,586.09     | 393,802.59    | 1,643,000                       | 23.97%     | 1,000                              | 158.61%    |
| Purchasing - 40003                                    | 31,877.71    |                   | 31,877.71    | 104,031.10    | -            | 104,031.10    | 385,000                         | 27.02%     | -                                  | 0.00%      |
| Finance - 40004                                       | 23,411.62    |                   | 23,411.62    | 75,906.29     | -            | 75,906.29     | 309,000                         | 24.57%     | -                                  | 0.00%      |
| Finance Division Total                                | 175,392.22   | 326.93            | 175,719.15   | 572,153.89    | 1,586.09     | 573,739.98    | 2,337,000                       | 24.55%     | 1,000                              | 158.61%    |
|                                                       |              |                   |              |               |              |               |                                 |            |                                    |            |
| Operations Division                                   |              |                   |              |               |              |               |                                 |            |                                    |            |
| Waterworks Division - 20001                           | 21,052.96    |                   | 21,052.96    | 108,427.56    | -            | 108,427.56    | 279,000                         | 38.86%     | -                                  | 0.00%      |
| Engineering - 21001                                   | 183,556.48   | 545.58            | 184,102.06   | 599,346.00    | 1,150.33     | 600,496.33    | 2,573,000                       | 23.34%     | 10,000                             | 11.50%     |
| Production Control Bayshore - 22001                   | 465,684.30   | 106,619.30        | 572,303.60   | 1,515,363.65  | 305,679.41   | 1,821,043.06  | 6,566,000                       | 27.73%     | 542,000                            | 56.40%     |
| Production Control Coram - 22002                      | 69,545.94    | 34,494.80         | 104,040.74   | 227,037.68    | 88,257.38    | 315,295.06    | 837,000                         | 37.67%     | 127,500                            | 69.22%     |
| Production Control Westhampton - 22003                | 96,167.32    | 31,600.66         | 127,767.98   | 319,214.23    | 86,196.01    | 405,410.24    | 1,382,000                       | 29.34%     | 97,000                             | 88.86%     |
| Production Control Easthampton - 22004                | 22,059.51    | 3,960.43          | 26,019.94    | 66,701.09     | 11,147.98    | 77,849.07     | 255,000                         | 30.53%     | 17,500                             | 63.70%     |
| Construction Maint Office (Oakdale) - 23001           | 191,087.87   | 3,033.76          | 194,121.63   | 619,049.22    | 5,562.84     | 624,612.06    | 2,493,000                       | 25.05%     | 30,000                             | 18.54%     |
| Construction Maint (Oakdale) - 23002 & 23003          | 541,556.43   | 26,827.40         | 568,383.83   | 1,606,162.89  | 79,605.19    | 1,685,768.08  | 6,313,000                       | 26.70%     | 375,000                            | 21.23%     |
| Construction Maint Serv/Maint (Huntington) - 24001    | 64,233.03    | 7,514.52          | 71,747.55    | 204,654.59    | 12,455.92    | 217,110.51    | 835,000                         | 26.00%     | 50,000                             | 24.91%     |
| Construction Maint Serv/Maint (Coram) - 26001 & 26002 | 77,997.64    | 2,932.47          | 80,930.11    | 252,809.86    | 13,190.64    | 266,000.50    | 1,151,000                       | 23.11%     | 50,000                             | 26.38%     |
| Construction Maint Service (Westhampton) - 27001      | 13,645.29    |                   | 13,645.29    | 44,183.30     | -            | 44,183.30     | 496,000                         | 8.91%      | -                                  | 0.00%      |
| Construction Maint - Maint (Westhampton) - 27002      | 112,295.30   | 5,958.80          | 118,254.10   | 319,054.87    | 16,207.01    | 335,261.88    | 1,423,000                       | 23.56%     | 50,000                             | 32.41%     |
| Construction Maint Serv/Maint (Easthampton) - 28001   | 57,695.77    |                   | 57,695.77    | 189,305.74    | 1,083.33     | 190,389.07    | 802,000                         | 23.74%     | 10,000                             | 0.00%      |
| <b>Operations Division Total</b>                      | 1,916,577.84 | 223,487.72        | 2,140,065.56 | 6,071,310.68  | 620,536.04   | 6,691,846.72  | 25,405,000                      | 26.34%     | 1,359,000                          | 45.66%     |
|                                                       |              |                   |              |               |              |               |                                 |            |                                    |            |
| Totals                                                | 3,600,500.38 | 242,315.01        | 3,842,815.39 | 11,597,590.68 | 698,815.83   | 12,296,406.51 | 48,453,000.00                   | 25.38%     | 1,649,000                          | 42.38%     |