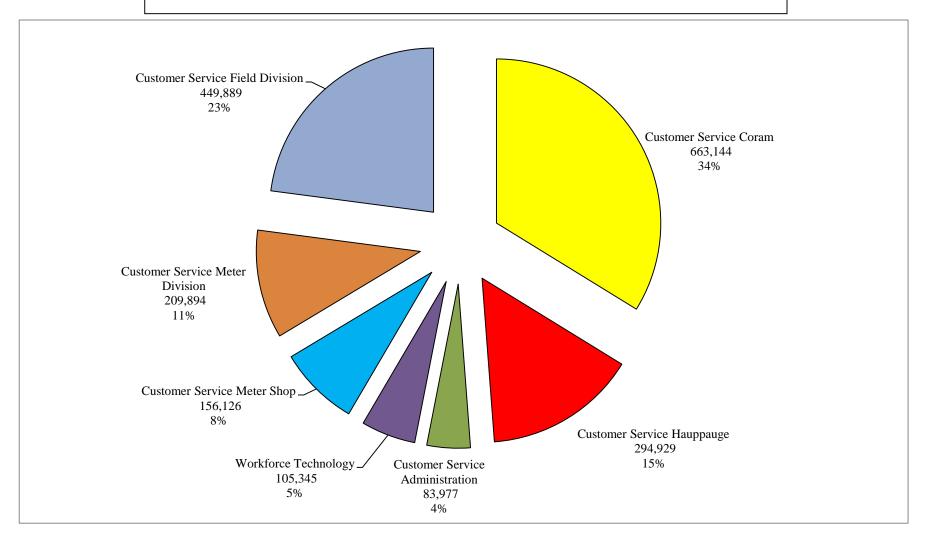

#### Section III – Customer Service Division

| Page | 7 | Total Payroll by Department – Graph |
|------|---|-------------------------------------|
| Page | 8 | Overtime by Department – Graph      |

Section IV – Executive Division

#### Suffolk County Water Authority Summary of Payroll Activity through August 28, 2019

|                                                             | Actual M    | Ionth Ending 8/31 | /2019      |              | Year to Date |              |                                 |            |                                    |            |
|-------------------------------------------------------------|-------------|-------------------|------------|--------------|--------------|--------------|---------------------------------|------------|------------------------------------|------------|
| Administrative Division                                     | Base Amount | Overtime          | Total      | Base Amount  | Overtime     | Total        | Projected 2020<br>Total Payroll | % Expended | Projected 2020<br>Overtime Payroll | % Expended |
| Information Technology -31002                               | 151,183.33  | 1,408.78          | 152,592.11 | 536,737.47   | 3,127.31     | 539,864.78   | 2,042,000                       | 26.44%     | 10,000                             | 31.27%     |
| Human Resources - 31003                                     | 32,191.45   | 10.77             | 32,202.22  | 109,590.51   | 53.85        | 109,644.36   | 571,000                         | 19.20%     | 1,000                              | 5.39%      |
| Administration-31005                                        | 11,014.64   |                   | 11,014.64  | 35,797.58    | -            | 35,797.58    | 147,000                         | 24.35%     | -                                  | 0.00%      |
| Facilities Management - 32001                               | 66,751.15   |                   | 66,751.15  | 215,768.76   | 802.05       | 216,570.81   | 876,000                         | 24.72%     | 15,000                             | 5.35%      |
| Transportation - 32002                                      | 74,536.98   | 382.30            | 74,919.28  | 246,074.41   | 5,321.31     | 251,395.72   | 961,000                         | 26.16%     | 35,000                             | 15.20%     |
| Stores - 32003                                              | 75,246.63   | 78.00             | 75,324.63  | 244,026.47   | 78.00        | 244,104.47   | 988,000                         | 24.71%     | 3,000                              | 2.60%      |
| Safety & Environmental Services - 32005                     | 18,732.84   |                   | 18,732.84  | 60,881.72    | -            | 60,881.72    | 244,000                         | 24.95%     | -                                  | 0.00%      |
| Administrative Division Total                               | 429,657.02  | 1,879.85          | 431,536.87 | 1,448,876.92 | 9,382.52     | 1,458,259.44 | 5,829,000                       | 25.02%     | 64,000                             | 14.66%     |
| Customer Service Division<br>Customer Service Coram - 10002 | 204.229.25  | 2.056.15          | 205 205 40 | 651.997.89   | 11 146 40    | 662 144 20   | 2.955.000                       | 22.22%     | 25.000                             | 44.50%     |
|                                                             | . ,         | ,                 | 206,285.40 | ,,           | 11,146.40    | 663,144.29   | 2,856,000                       | 23.22%     | 25,000                             | 44.59%     |
| Customer Service Hauppauge - 10003                          | 84,343.76   | 4,744.46          | 89,088.22  | 272,655.65   | 22,273.72    | 294,929.37   | 1,152,000                       | 25.60%     | 75,000                             | 29.70%     |
| Customer Service Administration - 10004                     | 24,408.54   |                   | 24,408.54  | 83,976.86    | -            | 83,976.86    | 349,000                         | 24.06%     | -                                  | 0.00%      |
| Workforce Technology - 10005                                | 32,477.63   |                   | 32,477.63  | 105,179.84   | 165.04       | 105,344.88   | 602,000                         | 17.50%     | 2,000                              | 8.25%      |
| Customer Service Meter Shop - 10006                         | 48,895.57   | 1 200 54          | 48,895.57  | 156,125.97   | -            | 156,125.97   | 567,000                         | 27.54%     | 2,000                              | 0.00%      |
| Customer Service Meter Division - 10008                     | 60,785.86   | 1,280.74          | 62,066.60  | 206,402.99   | 3,490.70     | 209,893.69   | 855,000                         | 24.55%     | 20,000                             | 17.45%     |
| Customer Service Field Division - 10009                     | 131,626.31  | 7,881.68          | 139,507.99 | 424,417.28   | 25,471.90    | 449,889.18   | 1,737,000                       | 25.90%     | 75,000                             | 33.96%     |
| Customer Service Division Total                             | 586,766.92  | 15,963.03         | 602,729.95 | 1,900,756.48 | 62,547.76    | 1,963,304.24 | 8,118,000                       | 24.18%     | 199,000                            | 31.43%     |
| Executive Division                                          |             |                   |            |              |              |              |                                 |            |                                    |            |
| Auditing - 50002                                            | 12,234.23   |                   | 12,234.23  | 39,594.05    | -            | 39,594.05    | 160,000                         | 24.75%     | -                                  | 0.00%      |
| Policy and Planning - 50003                                 | 64,850.33   |                   | 64,850.33  | 212,807.98   | 589.57       | 213,397.55   | 972,000                         | 21.95%     | 15,000                             | 3.93%      |
| Board Members - 50004                                       | 8,153.88    |                   | 8,153.88   | 26,500.11    | -            | 26,500.11    | 107,000                         | 24.77%     | -                                  | 0.00%      |
| Office of The Chief Executive Officer - 50005               | 34,907.34   | 98.67             | 35,006.01  | 113,463.13   | 573.23       | 114,036.36   | 464,000                         | 24.58%     | 2,000                              | 0.00%      |
| Strategic Initatives - 50006                                | 44,961.04   |                   | 44,961.04  | 142,333.16   | -            | 142,333.16   | 636,000                         | 22.38%     | -                                  | 0.00%      |
| Communications - 50007                                      | 15,120.33   |                   | 15,120.33  | 50,141.09    | -            | 50,141.09    | 200,000                         | 25.07%     | -                                  | 0.00%      |
| Risk Management - 51001                                     | 21,211.16   |                   | 21,211.16  | 68,936.28    | -            | 68,936.28    | 278,000                         | 24.80%     | -                                  | 0.00%      |
| Legal - 51002                                               | 33,584.56   |                   | 33,584.56  | 109,149.84   | -            | 109,149.84   | 440,000                         | 24.81%     | -                                  | 0.00%      |
| Laboratory Administrative - 60001                           | 85,335.40   |                   | 85,335.40  | 276,204.95   | 1,950.89     | 278,155.84   | 1,193,000                       | 23.32%     | 1,000                              | 195.09%    |
| Laboratory Organic - 60006                                  | 50,817.60   |                   | 50,817.60  | 166,549.64   | -            | 166,549.64   | 650,000                         | 25.62%     | 500                                | 0.00%      |
| Laboratory Overhead - 60008                                 | 10,518.00   |                   | 10,518.00  | 34,183.50    | -            | 34,183.50    | 143,000                         | 23.90%     | -                                  | 0.00%      |
| Bacteriology/Sample Collections - 60009                     | 41,994.96   | 489.33            | 42,484.29  | 138,829.91   | 1,580.25     | 140,410.16   | 549,000                         | 25.58%     | 7,000                              | 22.58%     |
| Chromotography & Inorganic - 60010                          | 68,417.55   | 69.48             | 68,487.03  | 225,799.07   | 69.48        | 225,868.55   | 972,000                         | 23.24%     | 500                                | 13.90%     |
| Executive Division Total                                    | 492,106.38  | 657.48            | 492,763.86 | 1,604,492.71 | 4,763.42     | 1,609,256.13 | 6,764,000                       | 23.79%     | 26,000                             | 18.32%     |

## Customer Service Division Total Payroll as of August 31, 2019 \$1,963,304.24