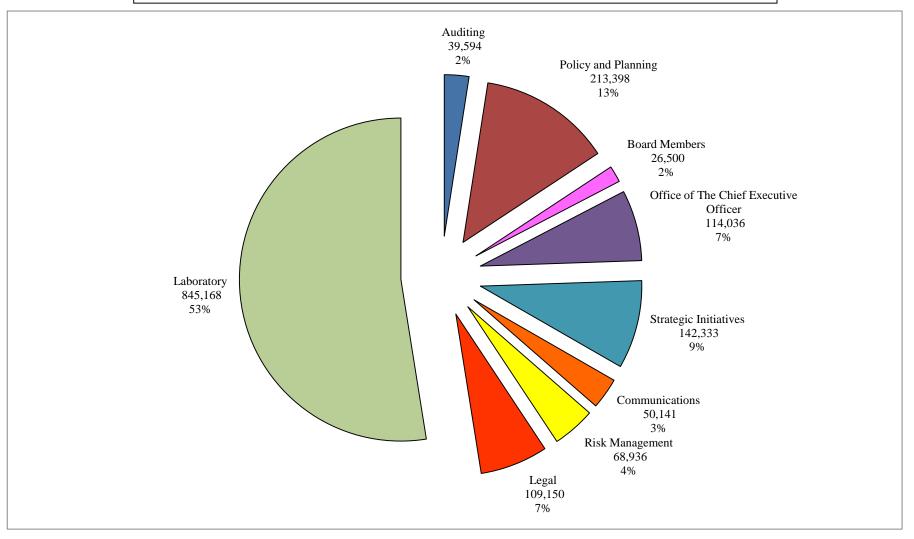

#### Suffolk County Water Authority Summary of Payroll Activity through August 28, 2019

|                                                             | Actual M    | Ionth Ending 8/31 | /2019      |              | Year to Date |              |                                 |            |                                    |            |
|-------------------------------------------------------------|-------------|-------------------|------------|--------------|--------------|--------------|---------------------------------|------------|------------------------------------|------------|
| Administrative Division                                     | Base Amount | Overtime          | Total      | Base Amount  | Overtime     | Total        | Projected 2020<br>Total Payroll | % Expended | Projected 2020<br>Overtime Payroll | % Expended |
| Information Technology -31002                               | 151,183.33  | 1,408.78          | 152,592.11 | 536,737.47   | 3,127.31     | 539,864.78   | 2,042,000                       | 26.44%     | 10,000                             | 31.27%     |
| Human Resources - 31003                                     | 32,191.45   | 10.77             | 32,202.22  | 109,590.51   | 53.85        | 109,644.36   | 571,000                         | 19.20%     | 1,000                              | 5.39%      |
| Administration-31005                                        | 11,014.64   |                   | 11,014.64  | 35,797.58    | -            | 35,797.58    | 147,000                         | 24.35%     | -                                  | 0.00%      |
| Facilities Management - 32001                               | 66,751.15   |                   | 66,751.15  | 215,768.76   | 802.05       | 216,570.81   | 876,000                         | 24.72%     | 15,000                             | 5.35%      |
| Transportation - 32002                                      | 74,536.98   | 382.30            | 74,919.28  | 246,074.41   | 5,321.31     | 251,395.72   | 961,000                         | 26.16%     | 35,000                             | 15.20%     |
| Stores - 32003                                              | 75,246.63   | 78.00             | 75,324.63  | 244,026.47   | 78.00        | 244,104.47   | 988,000                         | 24.71%     | 3,000                              | 2.60%      |
| Safety & Environmental Services - 32005                     | 18,732.84   |                   | 18,732.84  | 60,881.72    | -            | 60,881.72    | 244,000                         | 24.95%     | -                                  | 0.00%      |
| Administrative Division Total                               | 429,657.02  | 1,879.85          | 431,536.87 | 1,448,876.92 | 9,382.52     | 1,458,259.44 | 5,829,000                       | 25.02%     | 64,000                             | 14.66%     |
| Customer Service Division<br>Customer Service Coram - 10002 | 204.229.25  | 2.056.15          | 205 205 40 | 651.997.89   | 11 146 40    | 662 144 20   | 2.955.000                       | 22.22%     | 25.000                             | 44.50%     |
|                                                             | . ,         | ,                 | 206,285.40 | ,,           | 11,146.40    | 663,144.29   | 2,856,000                       | 23.22%     | 25,000                             | 44.59%     |
| Customer Service Hauppauge - 10003                          | 84,343.76   | 4,744.46          | 89,088.22  | 272,655.65   | 22,273.72    | 294,929.37   | 1,152,000                       | 25.60%     | 75,000                             | 29.70%     |
| Customer Service Administration - 10004                     | 24,408.54   |                   | 24,408.54  | 83,976.86    | -            | 83,976.86    | 349,000                         | 24.06%     | -                                  | 0.00%      |
| Workforce Technology - 10005                                | 32,477.63   |                   | 32,477.63  | 105,179.84   | 165.04       | 105,344.88   | 602,000                         | 17.50%     | 2,000                              | 8.25%      |
| Customer Service Meter Shop - 10006                         | 48,895.57   | 1 200 54          | 48,895.57  | 156,125.97   | -            | 156,125.97   | 567,000                         | 27.54%     | 2,000                              | 0.00%      |
| Customer Service Meter Division - 10008                     | 60,785.86   | 1,280.74          | 62,066.60  | 206,402.99   | 3,490.70     | 209,893.69   | 855,000                         | 24.55%     | 20,000                             | 17.45%     |
| Customer Service Field Division - 10009                     | 131,626.31  | 7,881.68          | 139,507.99 | 424,417.28   | 25,471.90    | 449,889.18   | 1,737,000                       | 25.90%     | 75,000                             | 33.96%     |
| Customer Service Division Total                             | 586,766.92  | 15,963.03         | 602,729.95 | 1,900,756.48 | 62,547.76    | 1,963,304.24 | 8,118,000                       | 24.18%     | 199,000                            | 31.43%     |
| Executive Division                                          |             |                   |            |              |              |              |                                 |            |                                    |            |
| Auditing - 50002                                            | 12,234.23   |                   | 12,234.23  | 39,594.05    | -            | 39,594.05    | 160,000                         | 24.75%     | -                                  | 0.00%      |
| Policy and Planning - 50003                                 | 64,850.33   |                   | 64,850.33  | 212,807.98   | 589.57       | 213,397.55   | 972,000                         | 21.95%     | 15,000                             | 3.93%      |
| Board Members - 50004                                       | 8,153.88    |                   | 8,153.88   | 26,500.11    | -            | 26,500.11    | 107,000                         | 24.77%     | -                                  | 0.00%      |
| Office of The Chief Executive Officer - 50005               | 34,907.34   | 98.67             | 35,006.01  | 113,463.13   | 573.23       | 114,036.36   | 464,000                         | 24.58%     | 2,000                              | 0.00%      |
| Strategic Initatives - 50006                                | 44,961.04   |                   | 44,961.04  | 142,333.16   | -            | 142,333.16   | 636,000                         | 22.38%     | -                                  | 0.00%      |
| Communications - 50007                                      | 15,120.33   |                   | 15,120.33  | 50,141.09    | -            | 50,141.09    | 200,000                         | 25.07%     | -                                  | 0.00%      |
| Risk Management - 51001                                     | 21,211.16   |                   | 21,211.16  | 68,936.28    | -            | 68,936.28    | 278,000                         | 24.80%     | -                                  | 0.00%      |
| Legal - 51002                                               | 33,584.56   |                   | 33,584.56  | 109,149.84   | -            | 109,149.84   | 440,000                         | 24.81%     | -                                  | 0.00%      |
| Laboratory Administrative - 60001                           | 85,335.40   |                   | 85,335.40  | 276,204.95   | 1,950.89     | 278,155.84   | 1,193,000                       | 23.32%     | 1,000                              | 195.09%    |
| Laboratory Organic - 60006                                  | 50,817.60   |                   | 50,817.60  | 166,549.64   | -            | 166,549.64   | 650,000                         | 25.62%     | 500                                | 0.00%      |
| Laboratory Overhead - 60008                                 | 10,518.00   |                   | 10,518.00  | 34,183.50    | -            | 34,183.50    | 143,000                         | 23.90%     | -                                  | 0.00%      |
| Bacteriology/Sample Collections - 60009                     | 41,994.96   | 489.33            | 42,484.29  | 138,829.91   | 1,580.25     | 140,410.16   | 549,000                         | 25.58%     | 7,000                              | 22.58%     |
| Chromotography & Inorganic - 60010                          | 68,417.55   | 69.48             | 68,487.03  | 225,799.07   | 69.48        | 225,868.55   | 972,000                         | 23.24%     | 500                                | 13.90%     |
| Executive Division Total                                    | 492,106.38  | 657.48            | 492,763.86 | 1,604,492.71 | 4,763.42     | 1,609,256.13 | 6,764,000                       | 23.79%     | 26,000                             | 18.32%     |

## Executive Division Total Payroll as of August 31, 2019 \$1,609,256.13