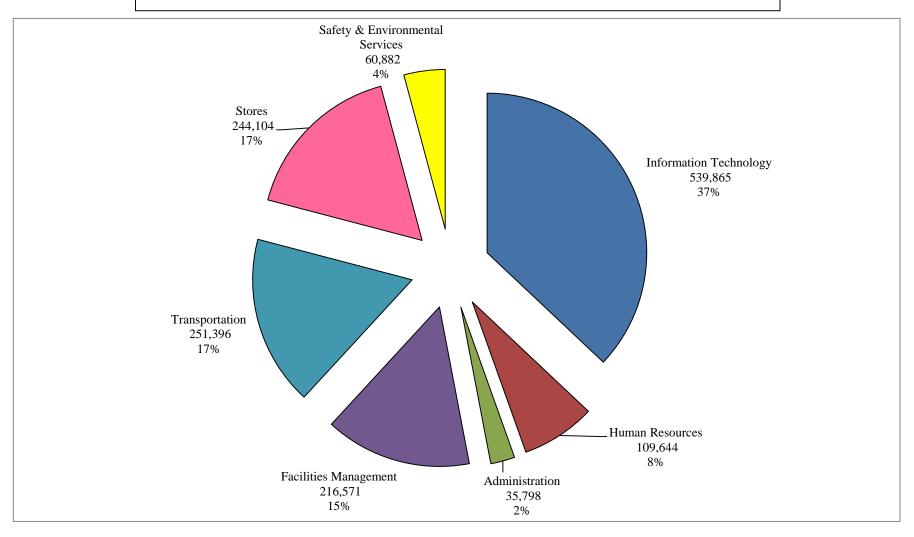

#### Suffolk County Water Authority Summary of Payroll Activity through August 28, 2019

|                                                             | Actual M    | Ionth Ending 8/31 | /2019      |              | Year to Date |              |                                 |            |                                    |            |
|-------------------------------------------------------------|-------------|-------------------|------------|--------------|--------------|--------------|---------------------------------|------------|------------------------------------|------------|
| Administrative Division                                     | Base Amount | Overtime          | Total      | Base Amount  | Overtime     | Total        | Projected 2020<br>Total Payroll | % Expended | Projected 2020<br>Overtime Payroll | % Expended |
| Information Technology -31002                               | 151,183.33  | 1,408.78          | 152,592.11 | 536,737.47   | 3,127.31     | 539,864.78   | 2,042,000                       | 26.44%     | 10,000                             | 31.27%     |
| Human Resources - 31003                                     | 32,191.45   | 10.77             | 32,202.22  | 109,590.51   | 53.85        | 109,644.36   | 571,000                         | 19.20%     | 1,000                              | 5.39%      |
| Administration-31005                                        | 11,014.64   |                   | 11,014.64  | 35,797.58    | -            | 35,797.58    | 147,000                         | 24.35%     | -                                  | 0.00%      |
| Facilities Management - 32001                               | 66,751.15   |                   | 66,751.15  | 215,768.76   | 802.05       | 216,570.81   | 876,000                         | 24.72%     | 15,000                             | 5.35%      |
| Transportation - 32002                                      | 74,536.98   | 382.30            | 74,919.28  | 246,074.41   | 5,321.31     | 251,395.72   | 961,000                         | 26.16%     | 35,000                             | 15.20%     |
| Stores - 32003                                              | 75,246.63   | 78.00             | 75,324.63  | 244,026.47   | 78.00        | 244,104.47   | 988,000                         | 24.71%     | 3,000                              | 2.60%      |
| Safety & Environmental Services - 32005                     | 18,732.84   |                   | 18,732.84  | 60,881.72    | -            | 60,881.72    | 244,000                         | 24.95%     | -                                  | 0.00%      |
| Administrative Division Total                               | 429,657.02  | 1,879.85          | 431,536.87 | 1,448,876.92 | 9,382.52     | 1,458,259.44 | 5,829,000                       | 25.02%     | 64,000                             | 14.66%     |
| Customer Service Division<br>Customer Service Coram - 10002 | 204.229.25  | 2.056.15          | 205 205 40 | 651.997.89   | 11 146 40    | 662 144 20   | 2.955.000                       | 22.22%     | 25.000                             | 44.50%     |
|                                                             | . ,         | ,                 | 206,285.40 | ,,           | 11,146.40    | 663,144.29   | 2,856,000                       | 23.22%     | 25,000                             | 44.59%     |
| Customer Service Hauppauge - 10003                          | 84,343.76   | 4,744.46          | 89,088.22  | 272,655.65   | 22,273.72    | 294,929.37   | 1,152,000                       | 25.60%     | 75,000                             | 29.70%     |
| Customer Service Administration - 10004                     | 24,408.54   |                   | 24,408.54  | 83,976.86    | -            | 83,976.86    | 349,000                         | 24.06%     | -                                  | 0.00%      |
| Workforce Technology - 10005                                | 32,477.63   |                   | 32,477.63  | 105,179.84   | 165.04       | 105,344.88   | 602,000                         | 17.50%     | 2,000                              | 8.25%      |
| Customer Service Meter Shop - 10006                         | 48,895.57   | 1 200 54          | 48,895.57  | 156,125.97   | -            | 156,125.97   | 567,000                         | 27.54%     | 2,000                              | 0.00%      |
| Customer Service Meter Division - 10008                     | 60,785.86   | 1,280.74          | 62,066.60  | 206,402.99   | 3,490.70     | 209,893.69   | 855,000                         | 24.55%     | 20,000                             | 17.45%     |
| Customer Service Field Division - 10009                     | 131,626.31  | 7,881.68          | 139,507.99 | 424,417.28   | 25,471.90    | 449,889.18   | 1,737,000                       | 25.90%     | 75,000                             | 33.96%     |
| Customer Service Division Total                             | 586,766.92  | 15,963.03         | 602,729.95 | 1,900,756.48 | 62,547.76    | 1,963,304.24 | 8,118,000                       | 24.18%     | 199,000                            | 31.43%     |
| Executive Division                                          |             |                   |            |              |              |              |                                 |            |                                    |            |
| Auditing - 50002                                            | 12,234.23   |                   | 12,234.23  | 39,594.05    | -            | 39,594.05    | 160,000                         | 24.75%     | -                                  | 0.00%      |
| Policy and Planning - 50003                                 | 64,850.33   |                   | 64,850.33  | 212,807.98   | 589.57       | 213,397.55   | 972,000                         | 21.95%     | 15,000                             | 3.93%      |
| Board Members - 50004                                       | 8,153.88    |                   | 8,153.88   | 26,500.11    | -            | 26,500.11    | 107,000                         | 24.77%     | -                                  | 0.00%      |
| Office of The Chief Executive Officer - 50005               | 34,907.34   | 98.67             | 35,006.01  | 113,463.13   | 573.23       | 114,036.36   | 464,000                         | 24.58%     | 2,000                              | 0.00%      |
| Strategic Initatives - 50006                                | 44,961.04   |                   | 44,961.04  | 142,333.16   | -            | 142,333.16   | 636,000                         | 22.38%     | -                                  | 0.00%      |
| Communications - 50007                                      | 15,120.33   |                   | 15,120.33  | 50,141.09    | -            | 50,141.09    | 200,000                         | 25.07%     | -                                  | 0.00%      |
| Risk Management - 51001                                     | 21,211.16   |                   | 21,211.16  | 68,936.28    | -            | 68,936.28    | 278,000                         | 24.80%     | -                                  | 0.00%      |
| Legal - 51002                                               | 33,584.56   |                   | 33,584.56  | 109,149.84   | -            | 109,149.84   | 440,000                         | 24.81%     | -                                  | 0.00%      |
| Laboratory Administrative - 60001                           | 85,335.40   |                   | 85,335.40  | 276,204.95   | 1,950.89     | 278,155.84   | 1,193,000                       | 23.32%     | 1,000                              | 195.09%    |
| Laboratory Organic - 60006                                  | 50,817.60   |                   | 50,817.60  | 166,549.64   | -            | 166,549.64   | 650,000                         | 25.62%     | 500                                | 0.00%      |
| Laboratory Overhead - 60008                                 | 10,518.00   |                   | 10,518.00  | 34,183.50    | -            | 34,183.50    | 143,000                         | 23.90%     | -                                  | 0.00%      |
| Bacteriology/Sample Collections - 60009                     | 41,994.96   | 489.33            | 42,484.29  | 138,829.91   | 1,580.25     | 140,410.16   | 549,000                         | 25.58%     | 7,000                              | 22.58%     |
| Chromotography & Inorganic - 60010                          | 68,417.55   | 69.48             | 68,487.03  | 225,799.07   | 69.48        | 225,868.55   | 972,000                         | 23.24%     | 500                                | 13.90%     |
| Executive Division Total                                    | 492,106.38  | 657.48            | 492,763.86 | 1,604,492.71 | 4,763.42     | 1,609,256.13 | 6,764,000                       | 23.79%     | 26,000                             | 18.32%     |