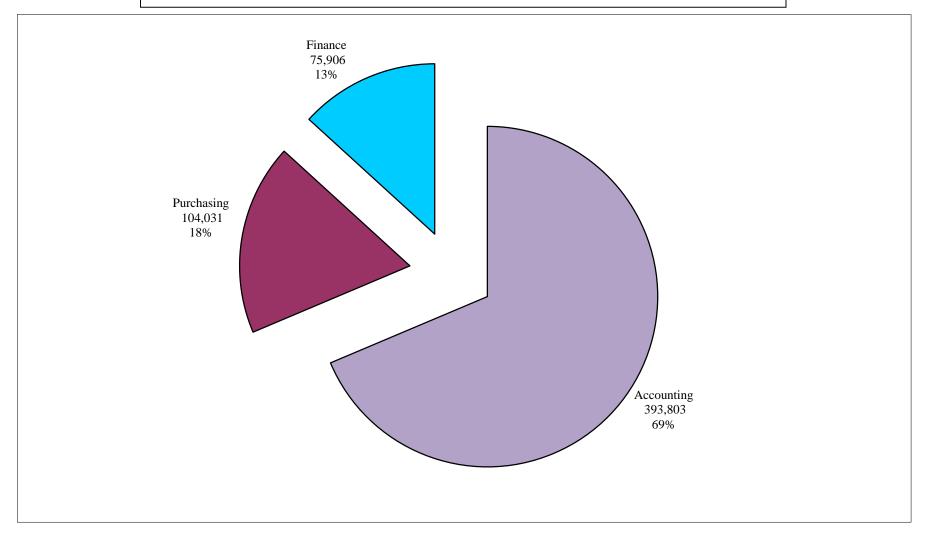

|            |
| Totals                                                | 3,600,500.38 | 242,315.01        | 3,842,815.39 | 11,597,590.68 | 698,815.83   | 12,296,406.51 | 48,453,000.00                   | 25.38%     | 1,649,000                          | 42.38%     |



# Total Overtime Summary as of August 31, 2019 \$698,815.83



### Administrative Division Total Payroll as of August 31, 2019 \$1,458,259.44





## Customer Service Division Total Payroll as of August 31, 2019 \$1,963,304.24



### Customer Service Division Total Overtime as of August 31, 2019 \$62,547.76



## Executive Division Total Payroll as of August 31, 2019 \$1,609,256.13



## Executive Division Total Overtime as of August 31, 2019 \$4,763.42



# Finance Division Total Payroll as of August 31, 2019 \$573,739.98



# Finance Division Total Overtime as of August 31, 2019 \$1,586.09





#### **Operations Division Total Overtime as of August 31, 2019** \$620,536.04 Construction Maint - Maint Construction Maint Service Construction Maint Serv/Maint (Westhampton) (Westhampton) (Easthampton) 16,207 Construction Maint Serv/Maint $_{0\%}$ 1,083 3% (Coram) 0% Waterworks Division 13,191 2% 0% Engineering Construction Maint Serv/Maint. 1,150 (Huntington) 0% 12,456 2% Construction Maint (Oakdale) 79,605 13% Construction Maint Office (Oakdale) 5,563 Production Control 1% Easthampton 11,148 \_Production Control Bayshore 2% 305,679 49% Production Control Westhampton 86,196 14% Production Control Coram 88,257 14%

#### 14

#### Suffolk County Water Authority Overtime Hours by Category For the Three Months Ending