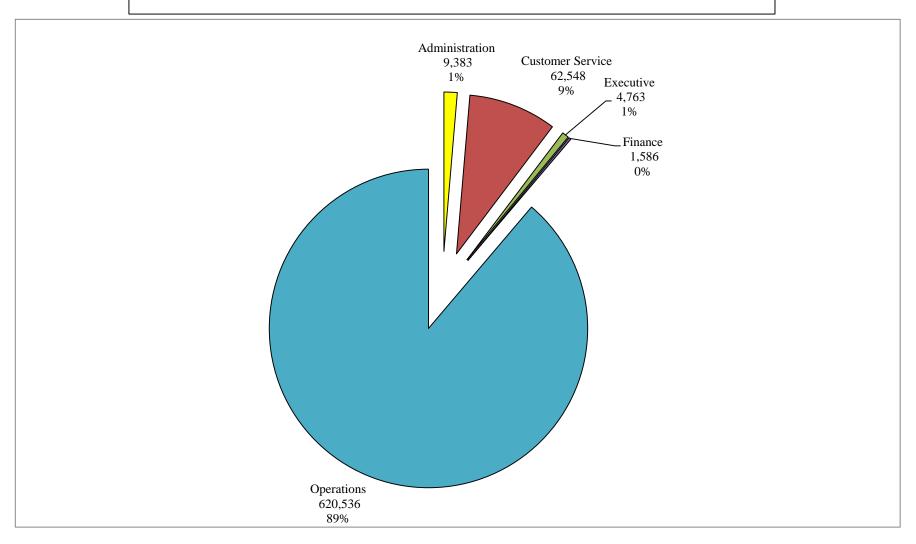

sion Total</b>                      | 1,916,577.84 | 223,487.72        | 2,140,065.56 | 6,071,310.68  | 620,536.04   | 6,691,846.72  | 25,405,000                      | 26.34%     | 1,359,000                          | 45.66%     |
|                                                       |              |                   |              |               |              |               |                                 |            |                                    |            |
| Totals                                                | 3,600,500.38 | 242,315.01        | 3,842,815.39 | 11,597,590.68 | 698,815.83   | 12,296,406.51 | 48,453,000.00                   | 25.38%     | 1,649,000                          | 42.38%     |



# Total Overtime Summary as of August 31, 2019 \$698,815.83



### Administrative Division Total Payroll as of August 31, 2019 \$1,458,259.44





## Customer Service Division Total Payroll as of August 31, 2019 \$1,963,304.24



### Customer Service Division Total Overtime as of August 31, 2019 \$62,547.76



## Executive Division Total Payroll as of August 31, 2019 \$1,609,256.13



## Executive Division Total Overtime as of August 31, 2019 \$4,763.42



# Finance Division Total Payroll as of August 31, 2019 \$573,739.98



# Finance Division Total Overtime as of August 31, 2019 \$1,586.09





#### **Operations Division Total Overtime as of August 31, 2019** \$620,536.04 Construction Maint - Maint Construction Maint Service Construction Maint Serv/Maint (Westhampton) (Westhampton) (Easthampton) 16,207 Construction Maint Serv/Maint $_{0\%}$ 1,083