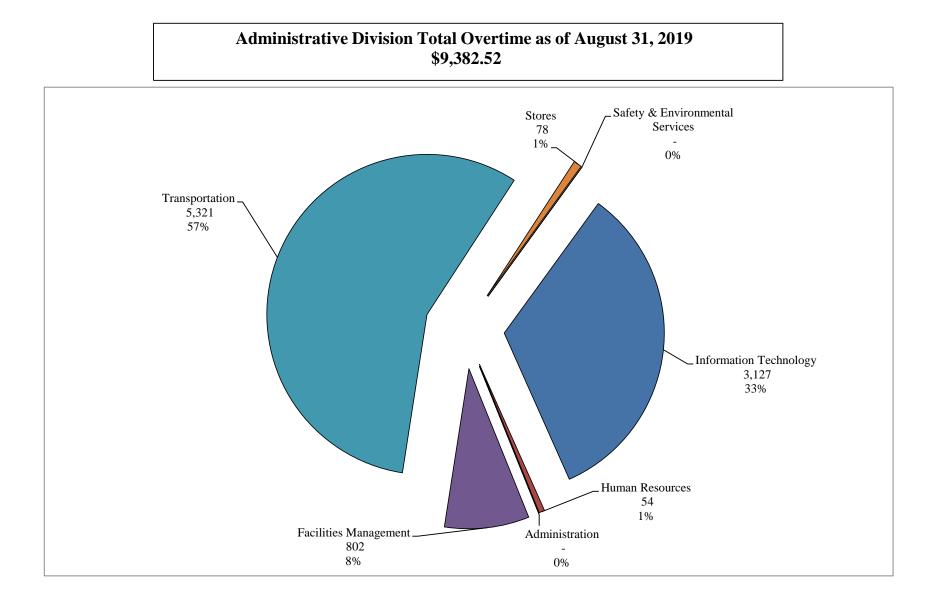

#### Section II – Administrative Division

| Page 5 | Total Payroll by Department – Graph |
|--------|-------------------------------------|
| Page 6 | Overtime by Department - Graph      |

#### Suffolk County Water Authority Summary of Payroll Activity through August 28, 2019

|                                                             | Actual M    | Ionth Ending 8/31 | /2019      |              | Year to Date |              |                                 |            |                                    |            |
|-------------------------------------------------------------|-------------|-------------------|------------|--------------|--------------|--------------|---------------------------------|------------|------------------------------------|------------|
| Administrative Division                                     | Base Amount | Overtime          | Total      | Base Amount  | Overtime     | Total        | Projected 2020<br>Total Payroll | % Expended | Projected 2020<br>Overtime Payroll | % Expended |
| Information Technology -31002                               | 151,183.33  | 1,408.78          | 152,592.11 | 536,737.47   | 3,127.31     | 539,864.78   | 2,042,000                       | 26.44%     | 10,000                             | 31.27%     |
| Human Resources - 31003                                     | 32,191.45   | 10.77             | 32,202.22  | 109,590.51   | 53.85        | 109,644.36   | 571,000                         | 19.20%     | 1,000                              | 5.39%      |
| Administration-31005                                        | 11,014.64   |                   | 11,014.64  | 35,797.58    | -            | 35,797.58    | 147,000                         | 24.35%     | -                                  | 0.00%      |
| Facilities Management - 32001                               | 66,751.15   |                   | 66,751.15  | 215,768.76   | 802.05       | 216,570.81   | 876,000                         | 24.72%     | 15,000                             | 5.35%      |
| Transportation - 32002                                      | 74,536.98   | 382.30            | 74,919.28  | 246,074.41   | 5,321.31     | 251,395.72   | 961,000                         | 26.16%     | 35,000                             | 15.20%     |
| Stores - 32003                                              | 75,246.63   | 78.00             | 75,324.63  | 244,026.47   | 78.00        | 244,104.47   | 988,000                         | 24.71%     | 3,000                              | 2.60%      |
| Safety & Environmental Services - 32005                     | 18,732.84   |                   | 18,732.84  | 60,881.72    | -            | 60,881.72    | 244,000                         | 24.95%     | -                                  | 0.00%      |
| Administrative Division Total                               | 429,657.02  | 1,879.85          | 431,536.87 | 1,448,876.92 | 9,382.52     | 1,458,259.44 | 5,829,000                       | 25.02%     | 64,000                             | 14.66%     |
| Customer Service Division<br>Customer Service Coram - 10002 | 204.229.25  | 2.056.15          | 205 205 40 | 651.997.89   | 11 146 40    | 662 144 20   | 2.955.000                       | 22.22%     | 25.000                             | 44.50%     |
|                                                             | . ,         | ,                 | 206,285.40 | ,,           | 11,146.40    | 663,144.29   | 2,856,000                       | 23.22%     | 25,000                             | 44.59%     |
| Customer Service Hauppauge - 10003                          | 84,343.76   | 4,744.46          | 89,088.22  | 272,655.65   | 22,273.72    | 294,929.37   | 1,152,000                       | 25.60%     | 75,000                             | 29.70%     |
| Customer Service Administration - 10004                     | 24,408.54   |                   | 24,408.54  | 83,976.86    | -            | 83,976.86    | 349,000                         | 24.06%     | -                                  | 0.00%      |
| Workforce Technology - 10005                                | 32,477.63   |                   | 32,477.63  | 105,179.84   | 165.04       | 105,344.88   | 602,000                         | 17.50%     | 2,000                              | 8.25%      |
| Customer Service Meter Shop - 10006                         | 48,895.57   | 1 200 54          | 48,895.57  | 156,125.97   | -            | 156,125.97   | 567,000                         | 27.54%     | 2,000                              | 0.00%      |
| Customer Service Meter Division - 10008                     | 60,785.86   | 1,280.74          | 62,066.60  | 206,402.99   | 3,490.70     | 209,893.69   | 855,000                         | 24.55%     | 20,000                             | 17.45%     |
| Customer Service Field Division - 10009                     | 131,626.31  | 7,881.68          | 139,507.99 | 424,417.28   | 25,471.90    | 449,889.18   | 1,737,000                       | 25.90%     | 75,000                             | 33.96%     |
| Customer Service Division Total                             | 586,766.92  | 15,963.03         | 602,729.95 | 1,900,756.48 | 62,547.76    | 1,963,304.24 | 8,118,000                       | 24.18%     | 199,000                            | 31.43%     |
| Executive Division                                          |             |                   |            |              |              |              |                                 |            |                                    |            |
| Auditing - 50002                                            | 12,234.23   |                   | 12,234.23  | 39,594.05    | -            | 39,594.05    | 160,000                         | 24.75%     | -                                  | 0.00%      |
| Policy and Planning - 50003                                 | 64,850.33   |                   | 64,850.33  | 212,807.98   | 589.57       | 213,397.55   | 972,000                         | 21.95%     | 15,000                             | 3.93%      |
| Board Members - 50004                                       | 8,153.88    |                   | 8,153.88   | 26,500.11    | -            | 26,500.11    | 107,000                         | 24.77%     | -                                  | 0.00%      |
| Office of The Chief Executive Officer - 50005               | 34,907.34   | 98.67             | 35,006.01  | 113,463.13   | 573.23       | 114,036.36   | 464,000                         | 24.58%     | 2,000                              | 0.00%      |
| Strategic Initatives - 50006                                | 44,961.04   |                   | 44,961.04  | 142,333.16   | -            | 142,333.16   | 636,000                         | 22.38%     | -                                  | 0.00%      |
| Communications - 50007                                      | 15,120.33   |                   | 15,120.33  | 50,141.09    | -            | 50,141.09    | 200,000                         | 25.07%     | -                                  | 0.00%      |
| Risk Management - 51001                                     | 21,211.16   |                   | 21,211.16  | 68,936.28    | -            | 68,936.28    | 278,000                         | 24.80%     | -                                  | 0.00%      |
| Legal - 51002                                               | 33,584.56   |                   | 33,584.56  | 109,149.84   | -            | 109,149.84   | 440,000                         | 24.81%     | -                                  | 0.00%      |
| Laboratory Administrative - 60001                           | 85,335.40   |                   | 85,335.40  | 276,204.95   | 1,950.89     | 278,155.84   | 1,193,000                       | 23.32%     | 1,000                              | 195.09%    |
| Laboratory Organic - 60006                                  | 50,817.60   |                   | 50,817.60  | 166,549.64   | -            | 166,549.64   | 650,000                         | 25.62%     | 500                                | 0.00%      |
| Laboratory Overhead - 60008                                 | 10,518.00   |                   | 10,518.00  | 34,183.50    | -            | 34,183.50    | 143,000                         | 23.90%     | -                                  | 0.00%      |
| Bacteriology/Sample Collections - 60009                     | 41,994.96   | 489.33            | 42,484.29  | 138,829.91   | 1,580.25     | 140,410.16   | 549,000                         | 25.58%     | 7,000                              | 22.58%     |
| Chromotography & Inorganic - 60010                          | 68,417.55   | 69.48             | 68,487.03  | 225,799.07   | 69.48        | 225,868.55   | 972,000                         | 23.24%     | 500                                | 13.90%     |
| Executive Division Total                                    | 492,106.38  | 657.48            | 492,763.86 | 1,604,492.71 | 4,763.42     | 1,609,256.13 | 6,764,000                       | 23.79%     | 26,000                             | 18.32%     |