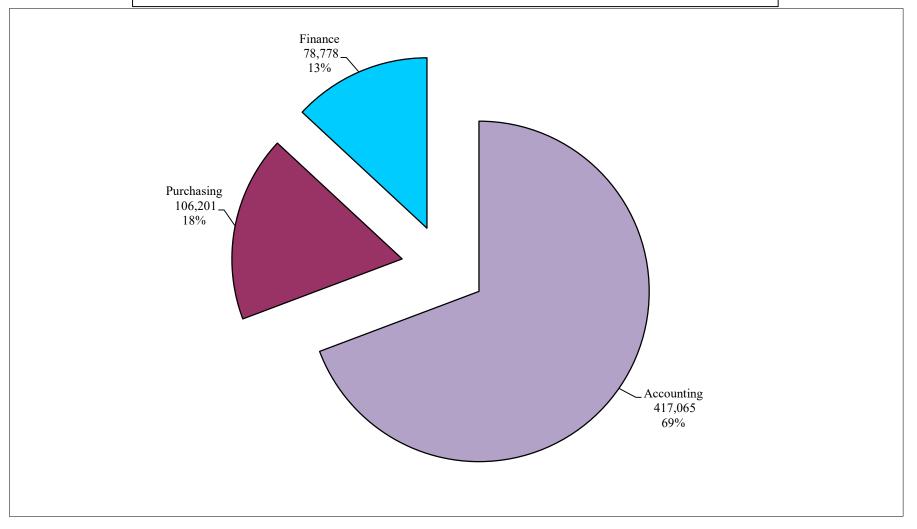

# Finance Division Total Payroll as of August 31, 2020 \$602,043.77

# Finance Division Total Overtime as of August 31, 2020 \$339.61