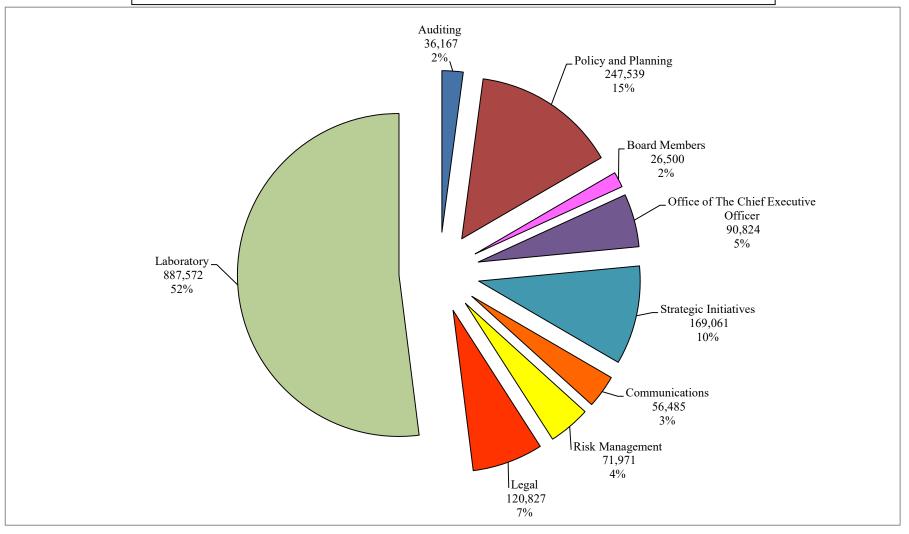

#### Suffolk County Water Authority Summary of Payroll Activity through August 24, 2020

|                                               | Actual M    | Ionth Ending 8/31 | /2020      |              | Year to Date |              |                                 |            |                                    |            |
|-----------------------------------------------|-------------|-------------------|------------|--------------|--------------|--------------|---------------------------------|------------|------------------------------------|------------|
| Administrative Division                       | Base Amount | Overtime          | Total      | Base Amount  | Overtime     | Total        | Projected 2021<br>Total Payroll | % Expended | Projected 2021<br>Overtime Payroll | % Expended |
| Information Technology -31002                 | 140,134.05  | 684.00            | 140,818.05 | 452,802.44   | 953.94       | 453,756.38   | 2,127,000                       | 21.33%     | -                                  | #DIV/0!    |
| Human Resources - 31003                       | 31,484.25   | 46.15             | 31,530.40  | 108,183.40   | 46.15        | 108,229.55   | 471,000                         | 22.98%     | 1,000                              | 4.62%      |
| Administration-31005                          | 12,840.35   |                   | 12,840.35  | 40,747.03    | -            | 40,747.03    | 233,000                         | 17.49%     | -                                  | 0.00%      |
| Facilities Management - 32001                 | 74,835.96   | 1,048.49          | 75,884.45  | 223,439.42   | 3,086.21     | 226,525.63   | 916,000                         | 24.73%     | 10,000                             | 30.86%     |
| Transportation - 32002                        | 74,974.34   | 2,444.86          | 77,419.20  | 313,601.49   | 6,171.66     | 319,773.15   | 1,037,000                       | 30.84%     | 35,000                             | 17.63%     |
| Stores - 32003                                | 73,724.51   |                   | 73,724.51  | 282,846.66   | -            | 282,846.66   | 1,019,000                       | 27.76%     | 3,000                              | 0.00%      |
| Safety & Environmental Services - 32005       | 10,272.84   |                   | 10,272.84  | 30,727.13    | 99.07        | 30,826.20    | 139,000                         | 22.18%     | -                                  | #DIV/0!    |
| Administrative Division Total                 | 418,266.30  | 4,223.50          | 422,489.80 | 1,452,347.57 | 10,357.03    | 1,462,704.60 | 5,942,000                       | 24.62%     | 49,000                             | 21.14%     |
| Customer Service Division                     |             |                   |            |              |              |              |                                 |            |                                    |            |
| Customer Service Coram - 10002                | 199,751.96  | 2,822.03          | 202,573.99 | 685,409.99   | 4,068.12     | 689,478.11   | 3,056,000                       | 22.56%     | 30,000                             | 13.56%     |
| Customer Service Hauppauge - 10003            | 93,631.62   | 2,198.05          | 95,829.67  | 301,660.02   | 11,332.38    | 312,992.40   | 1,270,000                       | 24.65%     | 80,000                             | 14.17%     |
| Customer Service Administration - 10004       | 19,085.77   |                   | 19,085.77  | 62,978.06    | -            | 62,978.06    | 311,000                         | 20.25%     | -                                  | 0.00%      |
| Workforce Technology - 10005                  | 22,342.50   | 70.25             | 22,412.75  | 103,336.88   | 193.20       | 103,530.08   | 466,000                         | 22.22%     | 2,000                              | 9.66%      |
| Customer Service Meter Shop - 10006           | 45,617.20   |                   | 45,617.20  | 148,945.18   | -            | 148,945.18   | 677,000                         | 22.00%     | 4,500                              | 0.00%      |
| Customer Service Meter Division - 10008       | 54,966.41   |                   | 54,966.41  | 204,060.60   | 102.74       | 204,163.34   | 887,000                         | 23.02%     | 20,000                             | 0.51%      |
| Customer Service Field Division - 10009       | 133,213.17  | 3,820.11          | 137,033.28 | 434,331.80   | 13,645.37    | 447,977.17   | 1,959,000                       | 22.87%     | 80,000                             | 17.06%     |
| Customer Service Division Total               | 568,608.63  | 8,910.44          | 577,519.07 | 1,940,722.53 | 29,341.81    | 1,970,064.34 | 8,626,000                       | 22.84%     | 216,500                            | 13.55%     |
| Executive Division                            |             |                   |            |              |              |              |                                 |            |                                    |            |
| Auditing - 50002                              | 11,999.28   |                   | 11,999.28  | 36,166.95    | -            | 36,166.95    | 165,000                         | 21.92%     | -                                  | 0.00%      |
| Policy and Planning - 50003                   | 76,821.72   |                   | 76,821.72  | 247,538.58   | -            | 247,538.58   | 1,024,000                       | 24.17%     | -                                  | 0.00%      |
| Board Members - 50004                         | 8,153.88    |                   | 8,153.88   | 26,500.11    | -            | 26,500.11    | 107,000                         | 24.77%     | -                                  | 0.00%      |
| Office of The Chief Executive Officer - 50005 | 24,550.49   |                   | 24,550.49  | 90,812.83    | 11.26        | 90,824.09    | 485,000                         | 18.73%     | 2,000                              | 0.56%      |
| Strategic Initatives - 50006                  | 46,753.44   |                   | 46,753.44  | 169,060.89   | -            | 169,060.89   | 761,000                         | 22.22%     | -                                  | 0.00%      |
| Communications - 50007                        | 16,749.20   |                   | 16,749.20  | 56,484.77    | -            | 56,484.77    | 259,000                         | 21.81%     | -                                  | 0.00%      |
| Risk Management - 51001                       | 21,810.16   |                   | 21,810.16  | 71,970.83    | -            | 71,970.83    | 290,000                         | 24.82%     | -                                  | 0.00%      |
| Legal - 51002                                 | 36,427.94   |                   | 36,427.94  | 120,766.84   | 60.60        | 120,827.44   | 472,000                         | 25.60%     | -                                  | #DIV/0!    |
| Laboratory Administrative - 60001             | 92,609.72   |                   | 92,609.72  | 306,513.78   | -            | 306,513.78   | 1,326,000                       | 23.12%     | 1,000                              | 0.00%      |
| Laboratory Organic - 60006                    | 61,856.33   | 208.81            | 62,065.14  | 196,308.10   | 273.48       | 196,581.58   | 751,000                         | 26.18%     | 500                                | 54.70%     |
| Laboratory Overhead - 60008                   | 10,807.20   |                   | 10,807.20  | 35,663.76    | -            | 35,663.76    | 148,000                         | 24.10%     | -                                  | 0.00%      |
| Bacteriology/Sample Collections - 60009       | 36,767.23   | 122.84            | 36,890.07  | 114,951.49   | 505.94       | 115,457.43   | 480,000                         | 24.05%     | 7,000                              | 7.23%      |
| Chromotography & Inorganic - 60010            | 70,846.60   |                   | 70,846.60  | 233,295.90   | 59.54        | 233,355.44   | 924,000                         | 25.25%     | 500                                | 11.91%     |
| Executive Division Total                      | 516,153.19  | 331.65            | 516,484.84 | 1,706,034.83 | 910.82       | 1,706,945.65 | 7,192,000                       | 23.73%     | 11,000                             | 8.28%      |