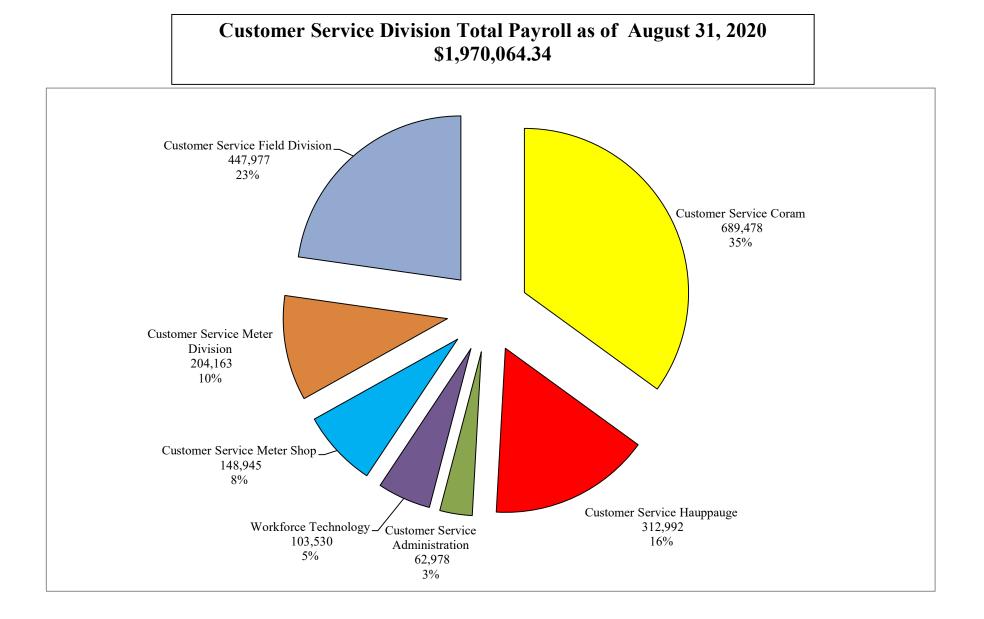

#### Suffolk County Water Authority Summary of Payroll Activity through August 24, 2020

|                                               | Actual M    | Ionth Ending 8/31 | /2020      |              | Year to Date |              |                                 |            |                                    |            |
|-----------------------------------------------|-------------|-------------------|------------|--------------|--------------|--------------|---------------------------------|------------|------------------------------------|------------|
| Administrative Division                       | Base Amount | Overtime          | Total      | Base Amount  | Overtime     | Total        | Projected 2021<br>Total Payroll | % Expended | Projected 2021<br>Overtime Payroll | % Expended |
| Information Technology -31002                 | 140,134.05  | 684.00            | 140,818.05 | 452,802.44   | 953.94       | 453,756.38   | 2,127,000                       | 21.33%     | -                                  | #DIV/0!    |
| Human Resources - 31003                       | 31,484.25   | 46.15             | 31,530.40  | 108,183.40   | 46.15        | 108,229.55   | 471,000                         | 22.98%     | 1,000                              | 4.62%      |
| Administration-31005                          | 12,840.35   |                   | 12,840.35  | 40,747.03    | -            | 40,747.03    | 233,000                         | 17.49%     | -                                  | 0.00%      |
| Facilities Management - 32001                 | 74,835.96   | 1,048.49          | 75,884.45  | 223,439.42   | 3,086.21     | 226,525.63   | 916,000                         | 24.73%     | 10,000                             | 30.86%     |
| Transportation - 32002                        | 74,974.34   | 2,444.86          | 77,419.20  | 313,601.49   | 6,171.66     | 319,773.15   | 1,037,000                       | 30.84%     | 35,000                             | 17.63%     |
| Stores - 32003                                | 73,724.51   |                   | 73,724.51  | 282,846.66   | -            | 282,846.66   | 1,019,000                       | 27.76%     | 3,000                              | 0.00%      |
| Safety & Environmental Services - 32005       | 10,272.84   |                   | 10,272.84  | 30,727.13    | 99.07        | 30,826.20    | 139,000                         | 22.18%     | -                                  | #DIV/0!    |
| Administrative Division Total                 | 418,266.30  | 4,223.50          | 422,489.80 | 1,452,347.57 | 10,357.03    | 1,462,704.60 | 5,942,000                       | 24.62%     | 49,000                             | 21.14%     |
| Customer Service Division                     |             |                   |            |              |              |              |                                 |            |                                    |            |
| Customer Service Coram - 10002                | 199,751.96  | 2,822.03          | 202,573.99 | 685,409.99   | 4,068.12     | 689,478.11   | 3,056,000                       | 22.56%     | 30,000                             | 13.56%     |
| Customer Service Hauppauge - 10003            | 93,631.62   | 2,198.05          | 95,829.67  | 301,660.02   | 11,332.38    | 312,992.40   | 1,270,000                       | 24.65%     | 80,000                             | 14.17%     |
| Customer Service Administration - 10004       | 19,085.77   |                   | 19,085.77  | 62,978.06    | -            | 62,978.06    | 311,000                         | 20.25%     | -                                  | 0.00%      |
| Workforce Technology - 10005                  | 22,342.50   | 70.25             | 22,412.75  | 103,336.88   | 193.20       | 103,530.08   | 466,000                         | 22.22%     | 2,000                              | 9.66%      |
| Customer Service Meter Shop - 10006           | 45,617.20   |                   | 45,617.20  | 148,945.18   | -            | 148,945.18   | 677,000                         | 22.00%     | 4,500                              | 0.00%      |
| Customer Service Meter Division - 10008       | 54,966.41   |                   | 54,966.41  | 204,060.60   | 102.74       | 204,163.34   | 887,000                         | 23.02%     | 20,000                             | 0.51%      |
| Customer Service Field Division - 10009       | 133,213.17  | 3,820.11          | 137,033.28 | 434,331.80   | 13,645.37    | 447,977.17   | 1,959,000                       | 22.87%     | 80,000                             | 17.06%     |
| Customer Service Division Total               | 568,608.63  | 8,910.44          | 577,519.07 | 1,940,722.53 | 29,341.81    | 1,970,064.34 | 8,626,000                       | 22.84%     | 216,500                            | 13.55%     |
| Executive Division                            |             |                   |            |              |              |              |                                 |            |                                    |            |
| Auditing - 50002                              | 11,999.28   |                   | 11,999.28  | 36,166.95    | -            | 36,166.95    | 165,000                         | 21.92%     | -                                  | 0.00%      |
| Policy and Planning - 50003                   | 76,821.72   |                   | 76,821.72  | 247,538.58   | -            | 247,538.58   | 1,024,000                       | 24.17%     | -                                  | 0.00%      |
| Board Members - 50004                         | 8,153.88    |                   | 8,153.88   | 26,500.11    | -            | 26,500.11    | 107,000                         | 24.77%     | -                                  | 0.00%      |
| Office of The Chief Executive Officer - 50005 | 24,550.49   |                   | 24,550.49  | 90,812.83    | 11.26        | 90,824.09    | 485,000                         | 18.73%     | 2,000                              | 0.56%      |
| Strategic Initatives - 50006                  | 46,753.44   |                   | 46,753.44  | 169,060.89   | -            | 169,060.89   | 761,000                         | 22.22%     | -                                  | 0.00%      |
| Communications - 50007                        | 16,749.20   |                   | 16,749.20  | 56,484.77    | -            | 56,484.77    | 259,000                         | 21.81%     | -                                  | 0.00%      |
| Risk Management - 51001                       | 21,810.16   |                   | 21,810.16  | 71,970.83    | -            | 71,970.83    | 290,000                         | 24.82%     | -                                  | 0.00%      |
| Legal - 51002                                 | 36,427.94   |                   | 36,427.94  | 120,766.84   | 60.60        | 120,827.44   | 472,000                         | 25.60%     | -                                  | #DIV/0!    |
| Laboratory Administrative - 60001             | 92,609.72   |                   | 92,609.72  | 306,513.78   | -            | 306,513.78   | 1,326,000                       | 23.12%     | 1,000                              | 0.00%      |
| Laboratory Organic - 60006                    | 61,856.33   | 208.81            | 62,065.14  | 196,308.10   | 273.48       | 196,581.58   | 751,000                         | 26.18%     | 500                                | 54.70%     |
| Laboratory Overhead - 60008                   | 10,807.20   |                   | 10,807.20  | 35,663.76    | -            | 35,663.76    | 148,000                         | 24.10%     | -                                  | 0.00%      |
| Bacteriology/Sample Collections - 60009       | 36,767.23   | 122.84            | 36,890.07  | 114,951.49   | 505.94       | 115,457.43   | 480,000                         | 24.05%     | 7,000                              | 7.23%      |
| Chromotography & Inorganic - 60010            | 70,846.60   |                   | 70,846.60  | 233,295.90   | 59.54        | 233,355.44   | 924,000                         | 25.25%     | 500                                | 11.91%     |
| Executive Division Total                      | 516,153.19  | 331.65            | 516,484.84 | 1,706,034.83 | 910.82       | 1,706,945.65 | 7,192,000                       | 23.73%     | 11,000                             | 8.28%      |