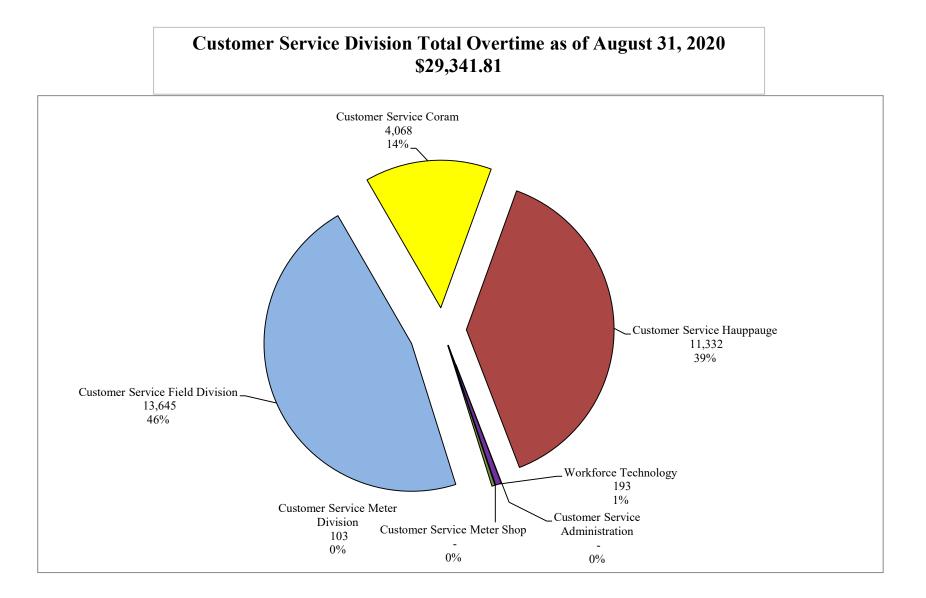

#### Suffolk County Water Authority Summary of Payroll Activity through August 24, 2020

|                                               | Actual M    | Ionth Ending 8/31 | /2020      |              | Year to Date |              |                                 |            |                                    |            |
|-----------------------------------------------|-------------|-------------------|------------|--------------|--------------|--------------|---------------------------------|------------|------------------------------------|------------|
| Administrative Division                       | Base Amount | Overtime          | Total      | Base Amount  | Overtime     | Total        | Projected 2021<br>Total Payroll | % Expended | Projected 2021<br>Overtime Payroll | % Expended |
| Information Technology -31002                 | 140,134.05  | 684.00            | 140,818.05 | 452,802.44   | 953.94       | 453,756.38   | 2,127,000                       | 21.33%     | -                                  | #DIV/0!    |
| Human Resources - 31003                       | 31,484.25   | 46.15             | 31,530.40  | 108,183.40   | 46.15        | 108,229.55   | 471,000                         | 22.98%     | 1,000                              | 4.62%      |
| Administration-31005                          | 12,840.35   |                   | 12,840.35  | 40,747.03    | -            | 40,747.03    | 233,000                         | 17.49%     | -                                  | 0.00%      |
| Facilities Management - 32001                 | 74,835.96   | 1,048.49          | 75,884.45  | 223,439.42   | 3,086.21     | 226,525.63   | 916,000                         | 24.73%     | 10,000                             | 30.86%     |
| Transportation - 32002                        | 74,974.34   | 2,444.86          | 77,419.20  | 313,601.49   | 6,171.66     | 319,773.15   | 1,037,000                       | 30.84%     | 35,000                             | 17.63%     |
| Stores - 32003                                | 73,724.51   |                   | 73,724.51  | 282,846.66   | -            | 282,846.66   | 1,019,000                       | 27.76%     | 3,000                              | 0.00%      |
| Safety & Environmental Services - 32005       | 10,272.84   |                   | 10,272.84  | 30,727.13    | 99.07        | 30,826.20    | 139,000                         | 22.18%     | -                                  | #DIV/0!    |
| Administrative Division Total                 | 418,266.30  | 4,223.50          | 422,489.80 | 1,452,347.57 | 10,357.03    | 1,462,704.60 | 5,942,000                       | 24.62%     | 49,000                             | 21.14%     |
| Customer Service Division                     |             |                   |            |              |              |              |                                 |            |                                    |            |
| Customer Service Coram - 10002                | 199,751.96  | 2,822.03          | 202,573.99 | 685,409.99   | 4,068.12     | 689,478.11   | 3,056,000                       | 22.56%     | 30,000                             | 13.56%     |
| Customer Service Hauppauge - 10003            | 93,631.62   | 2,198.05          | 95,829.67  | 301,660.02   | 11,332.38    | 312,992.40   | 1,270,000                       | 24.65%     | 80,000                             | 14.17%     |
| Customer Service Administration - 10004       | 19,085.77   |                   | 19,085.77  | 62,978.06    | -            | 62,978.06    | 311,000                         | 20.25%     | -                                  | 0.00%      |
| Workforce Technology - 10005                  | 22,342.50   | 70.25             | 22,412.75  | 103,336.88   | 193.20       | 103,530.08   | 466,000                         | 22.22%     | 2,000                              | 9.66%      |
| Customer Service Meter Shop - 10006           | 45,617.20   |                   | 45,617.20  | 148,945.18   | -            | 148,945.18   | 677,000                         | 22.00%     | 4,500                              | 0.00%      |
| Customer Service Meter Division - 10008       | 54,966.41   |                   | 54,966.41  | 204,060.60   | 102.74       | 204,163.34   | 887,000                         | 23.02%     | 20,000                             | 0.51%      |
| Customer Service Field Division - 10009       | 133,213.17  | 3,820.11          | 137,033.28 | 434,331.80   | 13,645.37    | 447,977.17   | 1,959,000                       | 22.87%     | 80,000                             | 17.06%     |
| Customer Service Division Total               | 568,608.63  | 8,910.44          | 577,519.07 | 1,940,722.53 | 29,341.81    | 1,970,064.34 | 8,626,000                       | 22.84%     | 216,500                            | 13.55%     |
| Executive Division                            |             |                   |            |              |              |              |                                 |            |                                    |            |
| Auditing - 50002                              | 11,999.28   |                   | 11,999.28  | 36,166.95    | -            | 36,166.95    | 165,000                         | 21.92%     | -                                  | 0.00%      |
| Policy and Planning - 50003                   | 76,821.72   |                   | 76,821.72  | 247,538.58   | -            | 247,538.58   | 1,024,000                       | 24.17%     | -                                  | 0.00%      |
| Board Members - 50004                         | 8,153.88    |                   | 8,153.88   | 26,500.11    | -            | 26,500.11    | 107,000                         | 24.77%     | -                                  | 0.00%      |
| Office of The Chief Executive Officer - 50005 | 24,550.49   |                   | 24,550.49  | 90,812.83    | 11.26        | 90,824.09    | 485,000                         | 18.73%     | 2,000                              | 0.56%      |
| Strategic Initatives - 50006                  | 46,753.44   |                   | 46,753.44  | 169,060.89   | -            | 169,060.89   | 761,000                         | 22.22%     | -                                  | 0.00%      |
| Communications - 50007                        | 16,749.20   |                   | 16,749.20  | 56,484.77    | -            | 56,484.77    | 259,000                         | 21.81%     | -                                  | 0.00%      |
| Risk Management - 51001                       | 21,810.16   |                   | 21,810.16  | 71,970.83    | -            | 71,970.83    | 290,000                         | 24.82%     | -                                  | 0.00%      |
| Legal - 51002                                 | 36,427.94   |                   | 36,427.94  | 120,766.84   | 60.60        | 120,827.44   | 472,000                         | 25.60%     | -                                  | #DIV/0!    |
| Laboratory Administrative - 60001             | 92,609.72   |                   | 92,609.72  | 306,513.78   | -            | 306,513.78   | 1,326,000                       | 23.12%     | 1,000                              | 0.00%      |
| Laboratory Organic - 60006                    | 61,856.33   | 208.81            | 62,065.14  | 196,308.10   | 273.48       | 196,581.58   | 751,000                         | 26.18%     | 500                                | 54.70%     |
| Laboratory Overhead - 60008                   | 10,807.20   |                   | 10,807.20  | 35,663.76    | -            | 35,663.76    | 148,000                         | 24.10%     | -                                  | 0.00%      |
| Bacteriology/Sample Collections - 60009       | 36,767.23   | 122.84            | 36,890.07  | 114,951.49   | 505.94       | 115,457.43   | 480,000                         | 24.05%     | 7,000                              | 7.23%      |
| Chromotography & Inorganic - 60010            | 70,846.60   |                   | 70,846.60  | 233,295.90   | 59.54        | 233,355.44   | 924,000                         | 25.25%     | 500                                | 11.91%     |
| Executive Division Total                      | 516,153.19  | 331.65            | 516,484.84 | 1,706,034.83 | 910.82       | 1,706,945.65 | 7,192,000                       | 23.73%     | 11,000                             | 8.28%      |