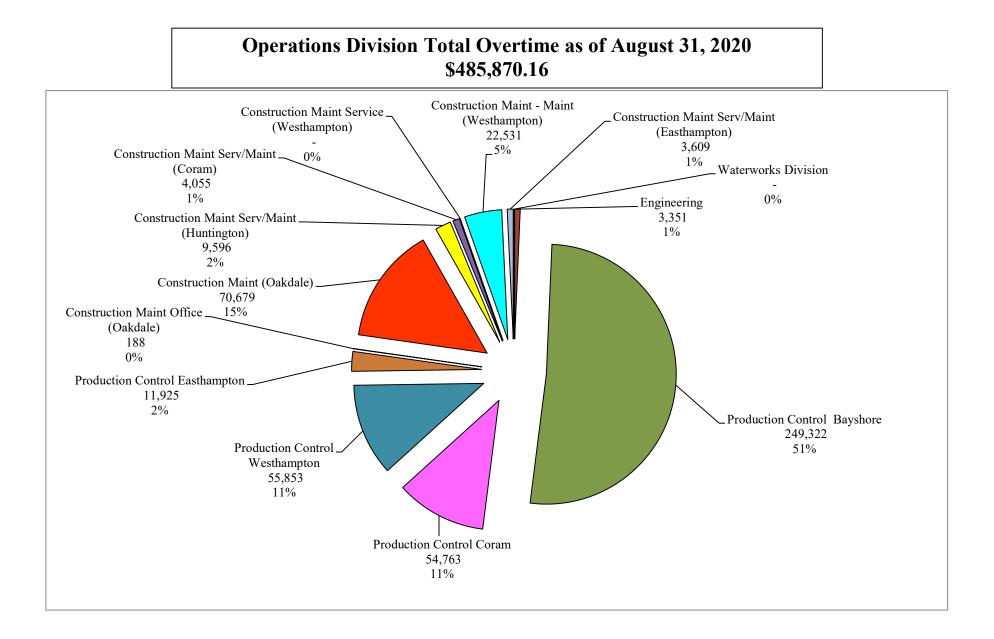

## Section VI – Operations Division

| Page 13 | Total Payroll by Department – Graph |
|---------|-------------------------------------|
| Page 14 | Overtime by Department – Graph      |

|                                                       | Actual Month Ending 8/31/2020 |            | Year to Date |               |            |               |                                 |            |                                    |            |
|-------------------------------------------------------|-------------------------------|------------|--------------|---------------|------------|---------------|---------------------------------|------------|------------------------------------|------------|
|                                                       | Base Amount                   | Overtime   | Total        | Base Amount   | Overtime   | Total         | Projected 2021<br>Total Payroll | % Expended | Projected 2021<br>Overtime Payroll | % Expended |
| Finance Division                                      |                               |            |              |               |            |               |                                 |            |                                    |            |
| Accounting - 40001                                    | 126,999.28                    | 98.80      | 127,098.08   | 416,725.35    | 339.61     | 417,064.96    | 1,719,000                       | 24.26%     | 2,000                              | 16.98%     |
| Purchasing - 40003                                    | 32,171.00                     |            | 32,171.00    | 106,201.29    | -          | 106,201.29    | 402,000                         | 26.42%     | -                                  | 0.00%      |
| Finance - 40004                                       | 23,179.20                     |            | 23,179.20    | 78,777.52     | -          | 78,777.52     | 321,000                         | 24.54%     | -                                  | 0.00%      |
| Finance Division Total                                | 182,349.48                    | 98.80      | 182,448.28   | 601,704.16    | 339.61     | 602,043.77    | 2,442,000                       | 24.65%     | 2,000                              | 16.98%     |
|                                                       |                               |            |              |               |            |               |                                 |            |                                    |            |
| <b>Operations Division</b>                            |                               |            |              |               |            |               |                                 |            |                                    |            |
| Waterworks Division - 20001                           | 21,633.04                     |            | 21,633.04    | 71,385.11     | -          | 71,385.11     | 287,000                         | 24.87%     | -                                  | 0.00%      |
| Engineering - 21001                                   | 183,014.82                    | 932.33     | 183,947.15   | 701,114.36    | 3,350.70   | 704,465.06    | 2,912,000                       | 24.19%     | 30,000                             | 11.17%     |
| Production Control Bayshore - 22001                   | 467,558.30                    | 94,183.53  | 561,741.83   | 1,531,902.01  | 249,322.27 | 1,781,224.28  | 6,951,000                       | 25.63%     | 575,000                            | 43.36%     |
| Production Control Coram - 22002                      | 76,823.83                     | 22,530.50  | 99,354.33    | 249,341.09    | 54,762.69  | 304,103.78    | 1,240,000                       | 24.52%     | 127,000                            | 43.12%     |
| Production Control Westhampton - 22003                | 106,196.34                    | 23,087.59  | 129,283.93   | 362,933.65    | 55,852.91  | 418,786.56    | 1,592,000                       | 26.31%     | 100,000                            | 55.85%     |
| Production Control Easthampton - 22004                | 13,625.44                     | 3,895.88   | 17,521.32    | 44,182.28     | 11,924.89  | 56,107.17     | 274,000                         | 20.48%     | 18,000                             | 66.25%     |
| Construction Maint Office (Oakdale) - 23001           | 197,048.12                    |            | 197,048.12   | 652,396.45    | 187.52     | 652,583.97    | 2,705,000                       | 24.13%     | 20,000                             | 0.94%      |
| Construction Maint (Oakdale) - 23002 & 23003          | 491,350.71                    | 16,458.45  | 507,809.16   | 1,618,530.62  | 70,678.60  | 1,689,209.22  | 7,277,000                       | 23.21%     | 375,000                            | 18.85%     |
| Construction Maint Serv/Maint (Huntington) - 24001    | 64,207.53                     | 657.27     | 64,864.80    | 209,615.18    | 9,595.93   | 219,211.11    | 893,000                         | 24.55%     | 50,000                             | 19.19%     |
| Construction Maint Serv/Maint (Coram) - 26001 & 26002 | 76,802.52                     | 563.87     | 77,366.39    | 247,454.69    | 4,055.19   | 251,509.88    | 1,150,000                       | 21.87%     | 50,000                             | 8.11%      |
| Construction Maint Service (Westhampton) - 27001      | 14,081.10                     |            | 14,081.10    | 46,263.81     | -          | 46,263.81     | 526,000                         | 8.80%      | 50,000                             | 0.00%      |
| Construction Maint - Maint (Westhampton) - 27002      | 97,241.00                     | 5,363.68   | 102,604.68   | 323,165.77    | 22,530.92  | 345,696.69    | 1,430,000                       | 24.17%     | -                                  | #DIV/0!    |
| Construction Maint Serv/Maint (Easthampton) - 28001   | 52,529.62                     | 1,133.65   | 53,663.27    | 187,967.41    | 3,608.54   | 191,575.95    | 924,000                         | 20.73%     | 15,000                             | 24.06%     |
| Operations Division Total                             | 1,862,112.37                  | 168,806.75 | 2,030,919.12 | 6,246,252.43  | 485,870.16 | 6,732,122.59  | 28,161,000                      | 23.91%     | 1,410,000                          | 34.46%     |
|                                                       |                               |            |              |               |            |               |                                 |            |                                    |            |
| Totals                                                | 3,547,489.97                  | 182,371.14 | 3,729,861.11 | 11,947,061.52 | 526,819.43 | 12,473,880.95 | 52,363,000                      | 23.82%     | 1,688,500                          | 31.20%     |