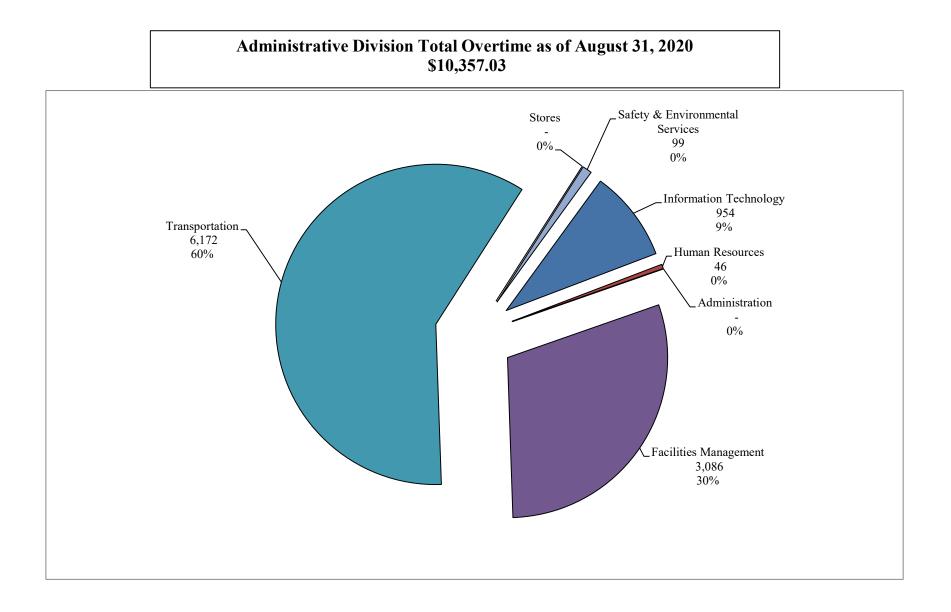

# Administrative Division Total Payroll as of August 31, 2020 \$1,462,704.60

#### Suffolk County Water Authority Summary of Payroll Activity through August 24, 2020

|                                               | Actual M    | Ionth Ending 8/31 | /2020      |              | Year to Date |              |                                 |            |                                    |            |
|-----------------------------------------------|-------------|-------------------|------------|--------------|--------------|--------------|---------------------------------|------------|------------------------------------|------------|
| Administrative Division                       | Base Amount | Overtime          | Total      | Base Amount  | Overtime     | Total        | Projected 2021<br>Total Payroll | % Expended | Projected 2021<br>Overtime Payroll | % Expended |
| Information Technology -31002                 | 140,134.05  | 684.00            | 140,818.05 | 452,802.44   | 953.94       | 453,756.38   | 2,127,000                       | 21.33%     | -                                  | #DIV/0!    |
| Human Resources - 31003                       | 31,484.25   | 46.15             | 31,530.40  | 108,183.40   | 46.15        | 108,229.55   | 471,000                         | 22.98%     | 1,000                              | 4.62%      |
| Administration-31005                          | 12,840.35   |                   | 12,840.35  | 40,747.03    | -            | 40,747.03    | 233,000                         | 17.49%     | -                                  | 0.00%      |
| Facilities Management - 32001                 | 74,835.96   | 1,048.49          | 75,884.45  | 223,439.42   | 3,086.21     | 226,525.63   | 916,000                         | 24.73%     | 10,000                             | 30.86%     |
| Transportation - 32002                        | 74,974.34   | 2,444.86          | 77,419.20  | 313,601.49   | 6,171.66     | 319,773.15   | 1,037,000                       | 30.84%     | 35,000                             | 17.63%     |
| Stores - 32003                                | 73,724.51   |                   | 73,724.51  | 282,846.66   | -            | 282,846.66   | 1,019,000                       | 27.76%     | 3,000                              | 0.00%      |
| Safety & Environmental Services - 32005       | 10,272.84   |                   | 10,272.84  | 30,727.13    | 99.07        | 30,826.20    | 139,000                         | 22.18%     | -                                  | #DIV/0!    |
| Administrative Division Total                 | 418,266.30  | 4,223.50          | 422,489.80 | 1,452,347.57 | 10,357.03    | 1,462,704.60 | 5,942,000                       | 24.62%     | 49,000                             | 21.14%     |
| Customer Service Division                     |             |                   |            |              |              |              |                                 |            |                                    |            |
| Customer Service Coram - 10002                | 199,751.96  | 2,822.03          | 202,573.99 | 685,409.99   | 4,068.12     | 689,478.11   | 3,056,000                       | 22.56%     | 30,000                             | 13.56%     |
| Customer Service Hauppauge - 10003            | 93,631.62   | 2,198.05          | 95,829.67  | 301,660.02   | 11,332.38    | 312,992.40   | 1,270,000                       | 24.65%     | 80,000                             | 14.17%     |
| Customer Service Administration - 10004       | 19,085.77   |                   | 19,085.77  | 62,978.06    | -            | 62,978.06    | 311,000                         | 20.25%     | -                                  | 0.00%      |
| Workforce Technology - 10005                  | 22,342.50   | 70.25             | 22,412.75  | 103,336.88   | 193.20       | 103,530.08   | 466,000                         | 22.22%     | 2,000                              | 9.66%      |
| Customer Service Meter Shop - 10006           | 45,617.20   |                   | 45,617.20  | 148,945.18   | -            | 148,945.18   | 677,000                         | 22.00%     | 4,500                              | 0.00%      |
| Customer Service Meter Division - 10008       | 54,966.41   |                   | 54,966.41  | 204,060.60   | 102.74       | 204,163.34   | 887,000                         | 23.02%     | 20,000                             | 0.51%      |
| Customer Service Field Division - 10009       | 133,213.17  | 3,820.11          | 137,033.28 | 434,331.80   | 13,645.37    | 447,977.17   | 1,959,000                       | 22.87%     | 80,000                             | 17.06%     |
| Customer Service Division Total               | 568,608.63  | 8,910.44          | 577,519.07 | 1,940,722.53 | 29,341.81    | 1,970,064.34 | 8,626,000                       | 22.84%     | 216,500                            | 13.55%     |
| Executive Division                            |             |                   |            |              |              |              |                                 |            |                                    |            |
| Auditing - 50002                              | 11,999.28   |                   | 11,999.28  | 36,166.95    | -            | 36,166.95    | 165,000                         | 21.92%     | -                                  | 0.00%      |
| Policy and Planning - 50003                   | 76,821.72   |                   | 76,821.72  | 247,538.58   | -            | 247,538.58   | 1,024,000                       | 24.17%     | -                                  | 0.00%      |
| Board Members - 50004                         | 8,153.88    |                   | 8,153.88   | 26,500.11    | -            | 26,500.11    | 107,000                         | 24.77%     | -                                  | 0.00%      |
| Office of The Chief Executive Officer - 50005 | 24,550.49   |                   | 24,550.49  | 90,812.83    | 11.26        | 90,824.09    | 485,000                         | 18.73%     | 2,000                              | 0.56%      |
| Strategic Initatives - 50006                  | 46,753.44   |                   | 46,753.44  | 169,060.89   | -            | 169,060.89   | 761,000                         | 22.22%     | -                                  | 0.00%      |
| Communications - 50007                        | 16,749.20   |                   | 16,749.20  | 56,484.77    | -            | 56,484.77    | 259,000                         | 21.81%     | -                                  | 0.00%      |
| Risk Management - 51001                       | 21,810.16   |                   | 21,810.16  | 71,970.83    | -            | 71,970.83    | 290,000                         | 24.82%     | -                                  | 0.00%      |
| Legal - 51002                                 | 36,427.94   |                   | 36,427.94  | 120,766.84   | 60.60        | 120,827.44   | 472,000                         | 25.60%     | -                                  | #DIV/0!    |
| Laboratory Administrative - 60001             | 92,609.72   |                   | 92,609.72  | 306,513.78   | -            | 306,513.78   | 1,326,000                       | 23.12%     | 1,000                              | 0.00%      |
| Laboratory Organic - 60006                    | 61,856.33   | 208.81            | 62,065.14  | 196,308.10   | 273.48       | 196,581.58   | 751,000                         | 26.18%     | 500                                | 54.70%     |
| Laboratory Overhead - 60008                   | 10,807.20   |                   | 10,807.20  | 35,663.76    | -            | 35,663.76    | 148,000                         | 24.10%     | -                                  | 0.00%      |
| Bacteriology/Sample Collections - 60009       | 36,767.23   | 122.84            | 36,890.07  | 114,951.49   | 505.94       | 115,457.43   | 480,000                         | 24.05%     | 7,000                              | 7.23%      |
| Chromotography & Inorganic - 60010            | 70,846.60   |                   | 70,846.60  | 233,295.90   | 59.54        | 233,355.44   | 924,000                         | 25.25%     | 500                                | 11.91%     |
| Executive Division Total                      | 516,153.19  | 331.65            | 516,484.84 | 1,706,034.83 | 910.82       | 1,706,945.65 | 7,192,000                       | 23.73%     | 11,000                             | 8.28%      |