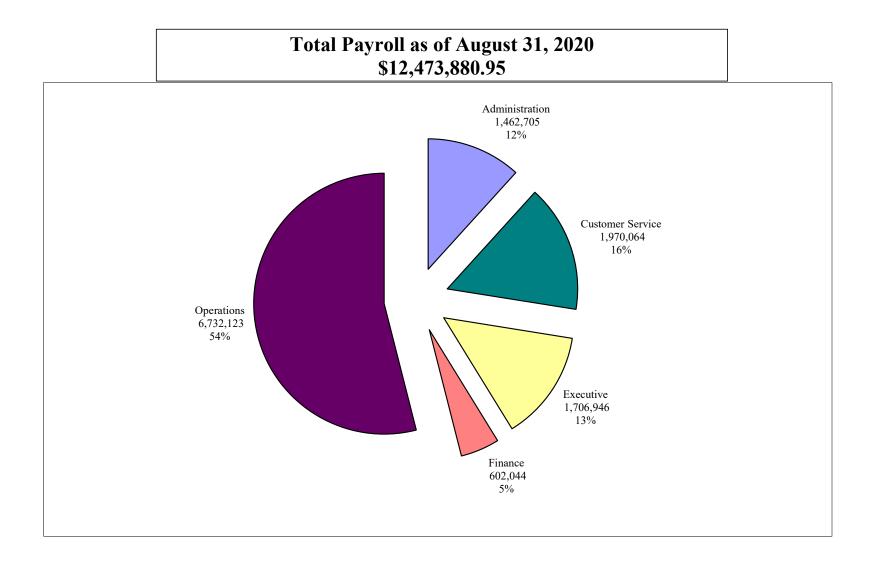

#### Suffolk County Water Authority Summary of Payroll Activity through August 24, 2020

|                                               | Actual M    | Ionth Ending 8/31 | /2020      |              | Year to Date |              |                                 |            |                                    |            |
|-----------------------------------------------|-------------|-------------------|------------|--------------|--------------|--------------|---------------------------------|------------|------------------------------------|------------|
| Administrative Division                       | Base Amount | Overtime          | Total      | Base Amount  | Overtime     | Total        | Projected 2021<br>Total Payroll | % Expended | Projected 2021<br>Overtime Payroll | % Expended |
| Information Technology -31002                 | 140,134.05  | 684.00            | 140,818.05 | 452,802.44   | 953.94       | 453,756.38   | 2,127,000                       | 21.33%     | -                                  | #DIV/0!    |
| Human Resources - 31003                       | 31,484.25   | 46.15             | 31,530.40  | 108,183.40   | 46.15        | 108,229.55   | 471,000                         | 22.98%     | 1,000                              | 4.62%      |
| Administration-31005                          | 12,840.35   |                   | 12,840.35  | 40,747.03    | -            | 40,747.03    | 233,000                         | 17.49%     | -                                  | 0.00%      |
| Facilities Management - 32001                 | 74,835.96   | 1,048.49          | 75,884.45  | 223,439.42   | 3,086.21     | 226,525.63   | 916,000                         | 24.73%     | 10,000                             | 30.86%     |
| Transportation - 32002                        | 74,974.34   | 2,444.86          | 77,419.20  | 313,601.49   | 6,171.66     | 319,773.15   | 1,037,000                       | 30.84%     | 35,000                             | 17.63%     |
| Stores - 32003                                | 73,724.51   |                   | 73,724.51  | 282,846.66   | -            | 282,846.66   | 1,019,000                       | 27.76%     | 3,000                              | 0.00%      |
| Safety & Environmental Services - 32005       | 10,272.84   |                   | 10,272.84  | 30,727.13    | 99.07        | 30,826.20    | 139,000                         | 22.18%     | -                                  | #DIV/0!    |
| Administrative Division Total                 | 418,266.30  | 4,223.50          | 422,489.80 | 1,452,347.57 | 10,357.03    | 1,462,704.60 | 5,942,000                       | 24.62%     | 49,000                             | 21.14%     |
| Customer Service Division                     |             |                   |            |              |              |              |                                 |            |                                    |            |
| Customer Service Coram - 10002                | 199,751.96  | 2,822.03          | 202,573.99 | 685,409.99   | 4,068.12     | 689,478.11   | 3,056,000                       | 22.56%     | 30,000                             | 13.56%     |
| Customer Service Hauppauge - 10003            | 93,631.62   | 2,198.05          | 95,829.67  | 301,660.02   | 11,332.38    | 312,992.40   | 1,270,000                       | 24.65%     | 80,000                             | 14.17%     |
| Customer Service Administration - 10004       | 19,085.77   |                   | 19,085.77  | 62,978.06    | -            | 62,978.06    | 311,000                         | 20.25%     | -                                  | 0.00%      |
| Workforce Technology - 10005                  | 22,342.50   | 70.25             | 22,412.75  | 103,336.88   | 193.20       | 103,530.08   | 466,000                         | 22.22%     | 2,000                              | 9.66%      |
| Customer Service Meter Shop - 10006           | 45,617.20   |                   | 45,617.20  | 148,945.18   | -            | 148,945.18   | 677,000                         | 22.00%     | 4,500                              | 0.00%      |
| Customer Service Meter Division - 10008       | 54,966.41   |                   | 54,966.41  | 204,060.60   | 102.74       | 204,163.34   | 887,000                         | 23.02%     | 20,000                             | 0.51%      |
| Customer Service Field Division - 10009       | 133,213.17  | 3,820.11          | 137,033.28 | 434,331.80   | 13,645.37    | 447,977.17   | 1,959,000                       | 22.87%     | 80,000                             | 17.06%     |
| Customer Service Division Total               | 568,608.63  | 8,910.44          | 577,519.07 | 1,940,722.53 | 29,341.81    | 1,970,064.34 | 8,626,000                       | 22.84%     | 216,500                            | 13.55%     |
| Executive Division                            |             |                   |            |              |              |              |                                 |            |                                    |            |
| Auditing - 50002                              | 11,999.28   |                   | 11,999.28  | 36,166.95    | -            | 36,166.95    | 165,000                         | 21.92%     | -                                  | 0.00%      |
| Policy and Planning - 50003                   | 76,821.72   |                   | 76,821.72  | 247,538.58   | -            | 247,538.58   | 1,024,000                       | 24.17%     | -                                  | 0.00%      |
| Board Members - 50004                         | 8,153.88    |                   | 8,153.88   | 26,500.11    | -            | 26,500.11    | 107,000                         | 24.77%     | -                                  | 0.00%      |
| Office of The Chief Executive Officer - 50005 | 24,550.49   |                   | 24,550.49  | 90,812.83    | 11.26        | 90,824.09    | 485,000                         | 18.73%     | 2,000                              | 0.56%      |
| Strategic Initatives - 50006                  | 46,753.44   |                   | 46,753.44  | 169,060.89   | -            | 169,060.89   | 761,000                         | 22.22%     | -                                  | 0.00%      |
| Communications - 50007                        | 16,749.20   |                   | 16,749.20  | 56,484.77    | -            | 56,484.77    | 259,000                         | 21.81%     | -                                  | 0.00%      |
| Risk Management - 51001                       | 21,810.16   |                   | 21,810.16  | 71,970.83    | -            | 71,970.83    | 290,000                         | 24.82%     | -                                  | 0.00%      |
| Legal - 51002                                 | 36,427.94   |                   | 36,427.94  | 120,766.84   | 60.60        | 120,827.44   | 472,000                         | 25.60%     | -                                  | #DIV/0!    |
| Laboratory Administrative - 60001             | 92,609.72   |                   | 92,609.72  | 306,513.78   | -            | 306,513.78   | 1,326,000                       | 23.12%     | 1,000                              | 0.00%      |
| Laboratory Organic - 60006                    | 61,856.33   | 208.81            | 62,065.14  | 196,308.10   | 273.48       | 196,581.58   | 751,000                         | 26.18%     | 500                                | 54.70%     |
| Laboratory Overhead - 60008                   | 10,807.20   |                   | 10,807.20  | 35,663.76    | -            | 35,663.76    | 148,000                         | 24.10%     | -                                  | 0.00%      |
| Bacteriology/Sample Collections - 60009       | 36,767.23   | 122.84            | 36,890.07  | 114,951.49   | 505.94       | 115,457.43   | 480,000                         | 24.05%     | 7,000                              | 7.23%      |
| Chromotography & Inorganic - 60010            | 70,846.60   |                   | 70,846.60  | 233,295.90   | 59.54        | 233,355.44   | 924,000                         | 25.25%     | 500                                | 11.91%     |
| Executive Division Total                      | 516,153.19  | 331.65            | 516,484.84 | 1,706,034.83 | 910.82       | 1,706,945.65 | 7,192,000                       | 23.73%     | 11,000                             | 8.28%      |

|                                                       | Actual Month Ending 8/31/2020 |            | Year to Date |               |            |               |                                 |            |                                    |            |
|-------------------------------------------------------|-------------------------------|------------|--------------|---------------|------------|---------------|---------------------------------|------------|------------------------------------|------------|
|                                                       | Base Amount                   | Overtime   | Total        | Base Amount   | Overtime   | Total         | Projected 2021<br>Total Payroll | % Expended | Projected 2021<br>Overtime Payroll | % Expended |
| Finance Division                                      |                               |            |              |               |            |               |                                 |            |                                    |            |
| Accounting - 40001                                    | 126,999.28                    | 98.80      | 127,098.08   | 416,725.35    | 339.61     | 417,064.96    | 1,719,000                       | 24.26%     | 2,000                              | 16.98%     |
| Purchasing - 40003                                    | 32,171.00                     |            | 32,171.00    | 106,201.29    | -          | 106,201.29    | 402,000                         | 26.42%     | -                                  | 0.00%      |
| Finance - 40004                                       | 23,179.20                     |            | 23,179.20    | 78,777.52     | -          | 78,777.52     | 321,000                         | 24.54%     | -                                  | 0.00%      |
| Finance Division Total                                | 182,349.48                    | 98.80      | 182,448.28   | 601,704.16    | 339.61     | 602,043.77    | 2,442,000                       | 24.65%     | 2,000                              | 16.98%     |
|                                                       |                               |            |              |               |            |               |                                 |            |                                    |            |
| <b>Operations Division</b>                            |                               |            |              |               |            |               |                                 |            |                                    |            |
| Waterworks Division - 20001                           | 21,633.04                     |            | 21,633.04    | 71,385.11     | -          | 71,385.11     | 287,000                         | 24.87%     | -                                  | 0.00%      |
| Engineering - 21001                                   | 183,014.82                    | 932.33     | 183,947.15   | 701,114.36    | 3,350.70   | 704,465.06    | 2,912,000                       | 24.19%     | 30,000                             | 11.17%     |
| Production Control Bayshore - 22001                   | 467,558.30                    | 94,183.53  | 561,741.83   | 1,531,902.01  | 249,322.27 | 1,781,224.28  | 6,951,000                       | 25.63%     | 575,000                            | 43.36%     |
| Production Control Coram - 22002                      | 76,823.83                     | 22,530.50  | 99,354.33    | 249,341.09    | 54,762.69  | 304,103.78    | 1,240,000                       | 24.52%     | 127,000                            | 43.12%     |
| Production Control Westhampton - 22003                | 106,196.34                    | 23,087.59  | 129,283.93   | 362,933.65    | 55,852.91  | 418,786.56    | 1,592,000                       | 26.31%     | 100,000                            | 55.85%     |
| Production Control Easthampton - 22004                | 13,625.44                     | 3,895.88   | 17,521.32    | 44,182.28     | 11,924.89  | 56,107.17     | 274,000                         | 20.48%     | 18,000                             | 66.25%     |
| Construction Maint Office (Oakdale) - 23001           | 197,048.12                    |            | 197,048.12   | 652,396.45    | 187.52     | 652,583.97    | 2,705,000                       | 24.13%     | 20,000                             | 0.94%      |
| Construction Maint (Oakdale) - 23002 & 23003          | 491,350.71                    | 16,458.45  | 507,809.16   | 1,618,530.62  | 70,678.60  | 1,689,209.22  | 7,277,000                       | 23.21%     | 375,000                            | 18.85%     |
| Construction Maint Serv/Maint (Huntington) - 24001    | 64,207.53                     | 657.27     | 64,864.80    | 209,615.18    | 9,595.93   | 219,211.11    | 893,000                         | 24.55%     | 50,000                             | 19.19%     |
| Construction Maint Serv/Maint (Coram) - 26001 & 26002 | 76,802.52                     | 563.87     | 77,366.39    | 247,454.69    | 4,055.19   | 251,509.88    | 1,150,000                       | 21.87%     | 50,000                             | 8.11%      |
| Construction Maint Service (Westhampton) - 27001      | 14,081.10                     |            | 14,081.10    | 46,263.81     | -          | 46,263.81     | 526,000                         | 8.80%      | 50,000                             | 0.00%      |
| Construction Maint - Maint (Westhampton) - 27002      | 97,241.00                     | 5,363.68   | 102,604.68   | 323,165.77    | 22,530.92  | 345,696.69    | 1,430,000                       | 24.17%     | -                                  | #DIV/0!    |
| Construction Maint Serv/Maint (Easthampton) - 28001   | 52,529.62                     | 1,133.65   | 53,663.27    | 187,967.41    | 3,608.54   | 191,575.95    | 924,000                         | 20.73%     | 15,000                             | 24.06%     |
| Operations Division Total                             | 1,862,112.37                  | 168,806.75 | 2,030,919.12 | 6,246,252.43  | 485,870.16 | 6,732,122.59  | 28,161,000                      | 23.91%     | 1,410,000                          | 34.46%     |
|                                                       |                               |            |              |               |            |               |                                 |            |                                    |            |
| Totals                                                | 3,547,489.97                  | 182,371.14 | 3,729,861.11 | 11,947,061.52 | 526,819.43 | 12,473,880.95 | 52,363,000                      | 23.82%     | 1,688,500                          | 31.20%     |