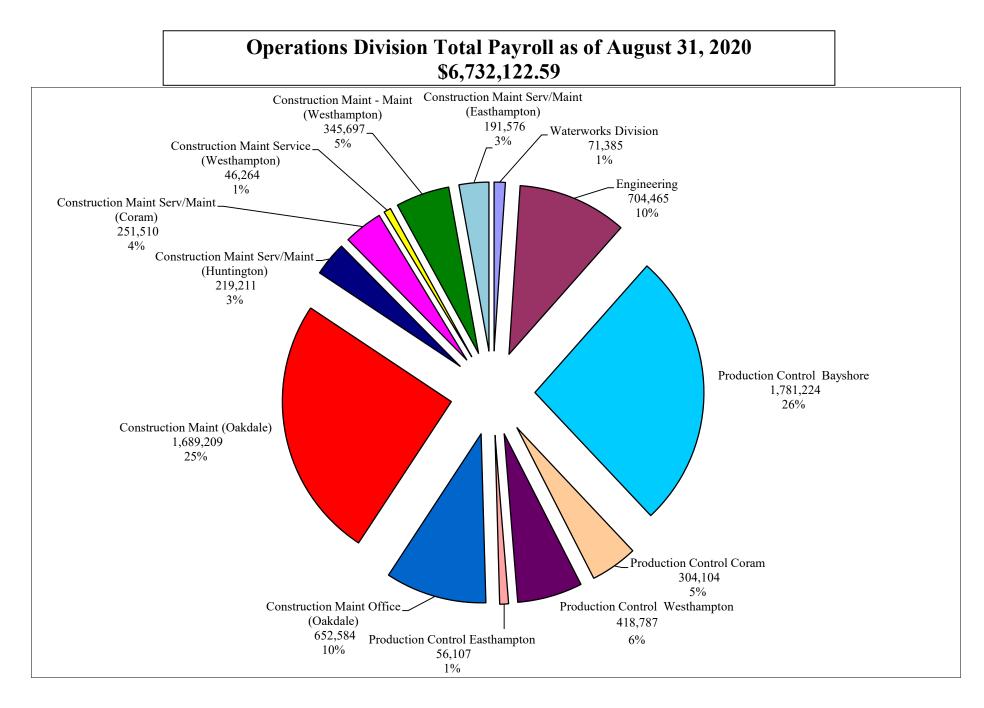

|                                                       | Actual Month Ending 8/31/2020 |            | Year to Date |               |            |               |                                 |            |                                    |            |
|-------------------------------------------------------|-------------------------------|------------|--------------|---------------|------------|---------------|---------------------------------|------------|------------------------------------|------------|
|                                                       | Base Amount                   | Overtime   | Total        | Base Amount   | Overtime   | Total         | Projected 2021<br>Total Payroll | % Expended | Projected 2021<br>Overtime Payroll | % Expended |
| Finance Division                                      |                               |            |              |               |            |               |                                 |            |                                    |            |
| Accounting - 40001                                    | 126,999.28                    | 98.80      | 127,098.08   | 416,725.35    | 339.61     | 417,064.96    | 1,719,000                       | 24.26%     | 2,000                              | 16.98%     |
| Purchasing - 40003                                    | 32,171.00                     |            | 32,171.00    | 106,201.29    | -          | 106,201.29    | 402,000                         | 26.42%     | -                                  | 0.00%      |
| Finance - 40004                                       | 23,179.20                     |            | 23,179.20    | 78,777.52     | -          | 78,777.52     | 321,000                         | 24.54%     | -                                  | 0.00%      |
| Finance Division Total                                | 182,349.48                    | 98.80      | 182,448.28   | 601,704.16    | 339.61     | 602,043.77    | 2,442,000                       | 24.65%     | 2,000                              | 16.98%     |
|                                                       |                               |            |              |               |            |               |                                 |            |                                    |            |
| <b>Operations Division</b>                            |                               |            |              |               |            |               |                                 |            |                                    |            |
| Waterworks Division - 20001                           | 21,633.04                     |            | 21,633.04    | 71,385.11     | -          | 71,385.11     | 287,000                         | 24.87%     | -                                  | 0.00%      |
| Engineering - 21001                                   | 183,014.82                    | 932.33     | 183,947.15   | 701,114.36    | 3,350.70   | 704,465.06    | 2,912,000                       | 24.19%     | 30,000                             | 11.17%     |
| Production Control Bayshore - 22001                   | 467,558.30                    | 94,183.53  | 561,741.83   | 1,531,902.01  | 249,322.27 | 1,781,224.28  | 6,951,000                       | 25.63%     | 575,000                            | 43.36%     |
| Production Control Coram - 22002                      | 76,823.83                     | 22,530.50  | 99,354.33    | 249,341.09    | 54,762.69  | 304,103.78    | 1,240,000                       | 24.52%     | 127,000                            | 43.12%     |
| Production Control Westhampton - 22003                | 106,196.34                    | 23,087.59  | 129,283.93   | 362,933.65    | 55,852.91  | 418,786.56    | 1,592,000                       | 26.31%     | 100,000                            | 55.85%     |
| Production Control Easthampton - 22004                | 13,625.44                     | 3,895.88   | 17,521.32    | 44,182.28     | 11,924.89  | 56,107.17     | 274,000                         | 20.48%     | 18,000                             | 66.25%     |
| Construction Maint Office (Oakdale) - 23001           | 197,048.12                    |            | 197,048.12   | 652,396.45    | 187.52     | 652,583.97    | 2,705,000                       | 24.13%     | 20,000                             | 0.94%      |
| Construction Maint (Oakdale) - 23002 & 23003          | 491,350.71                    | 16,458.45  | 507,809.16   | 1,618,530.62  | 70,678.60  | 1,689,209.22  | 7,277,000                       | 23.21%     | 375,000                            | 18.85%     |
| Construction Maint Serv/Maint (Huntington) - 24001    | 64,207.53                     | 657.27     | 64,864.80    | 209,615.18    | 9,595.93   | 219,211.11    | 893,000                         | 24.55%     | 50,000                             | 19.19%     |
| Construction Maint Serv/Maint (Coram) - 26001 & 26002 | 76,802.52                     | 563.87     | 77,366.39    | 247,454.69    | 4,055.19   | 251,509.88    | 1,150,000                       | 21.87%     | 50,000                             | 8.11%      |
| Construction Maint Service (Westhampton) - 27001      | 14,081.10                     |            | 14,081.10    | 46,263.81     | -          | 46,263.81     | 526,000                         | 8.80%      | 50,000                             | 0.00%      |
| Construction Maint - Maint (Westhampton) - 27002      | 97,241.00                     | 5,363.68   | 102,604.68   | 323,165.77    | 22,530.92  | 345,696.69    | 1,430,000                       | 24.17%     | -                                  | #DIV/0!    |
| Construction Maint Serv/Maint (Easthampton) - 28001   | 52,529.62                     | 1,133.65   | 53,663.27    | 187,967.41    | 3,608.54   | 191,575.95    | 924,000                         | 20.73%     | 15,000                             | 24.06%     |
| Operations Division Total                             | 1,862,112.37                  | 168,806.75 | 2,030,919.12 | 6,246,252.43  | 485,870.16 | 6,732,122.59  | 28,161,000                      | 23.91%     | 1,410,000                          | 34.46%     |
|                                                       |                               |            |              |               |            |               |                                 |            |                                    |            |
| Totals                                                | 3,547,489.97                  | 182,371.14 | 3,729,861.11 | 11,947,061.52 | 526,819.43 | 12,473,880.95 | 52,363,000                      | 23.82%     | 1,688,500                          | 31.20%     |