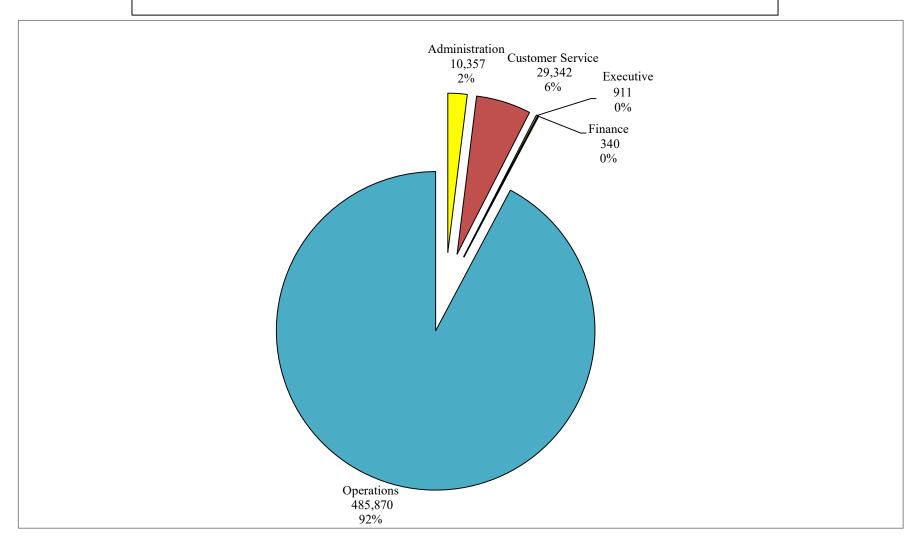

# Total Overtime Summary as of August 31, 2020 \$526,819.43

### **Comparative Overtime**

| Cost Center                                              | For the 3 Months<br>Ending<br>08/31/2020 | For the 3 Months<br>Ending<br>08/31/2019 |
|----------------------------------------------------------|------------------------------------------|------------------------------------------|
| Information Technology 21002                             | 052.04                                   | 2 1 2 7 2 1                              |
| Information Technology -31002<br>Human Resources - 31003 | 953.94                                   | 3,127.31                                 |
| Administration-31005                                     | 46.15                                    | 53.85                                    |
|                                                          | -                                        | -                                        |
| Facilities Management - 32001                            | 3,086.21                                 | 802.05                                   |
| Transportation - 32002                                   | 6,171.66                                 | 5,321.31                                 |
| Stores - 32003                                           | -                                        | 78.00                                    |
| Safety & Environmental Services - 32005                  | 99.07                                    | -                                        |
| Total Administrative                                     | 10,357.03                                | 9,382.52                                 |
| Customer Service Coram - 10002                           | 4,068.12                                 | 11,146.40                                |
| Customer Service Hauppauge - 10003                       | 11,332.38                                | 22,273.72                                |
| Customer Service Administration - 10004                  | -                                        | -                                        |
| Workforce Technology - 10005                             | 193.20                                   | 165.04                                   |
| Customer Service Meter Shop - 10006                      | -                                        | -                                        |
| Customer Service Meter Division - 10008                  | 102.74                                   | 3,490.70                                 |
| Customer Service Field Division - 10009                  | 13,645.37                                | 25,471.90                                |
| Total Customer Service                                   | 29,341.81                                | 62,547.76                                |
| Auditing 50002                                           |                                          |                                          |
| Auditing - 50002<br>Watershed Planning - 50003           | -                                        | 589.57                                   |
| Board Members - 50004                                    | -                                        | 569.57                                   |
| Office of The Chief Executive Officer - 50005            | - 11.26                                  | 573.23                                   |
| Strategic Initiatives - 50006                            | 11.20                                    | 575.25                                   |
| Communications - 50007                                   | -                                        | -                                        |
| Risk Management - 51001                                  | -                                        | -                                        |
| Legal - 51002                                            | - 60.60                                  | -                                        |
| Laboratory Administrative - 60001                        | 00.00                                    | 1,950.89                                 |
| Laboratory Organic - 60006                               | 273.48                                   | 1,750.07                                 |
| Laboratory Overhead - 60008                              | 275.70                                   |                                          |
| Bacteriology/Sample Collections - 60009                  | 505.94                                   | 1,580.25                                 |
| Chromotography & Inorganic - 60010                       | 59.54                                    | 69.48                                    |
| Total Executive                                          | 910.82                                   | 4,763.42                                 |
| I UMI DAUMUN                                             | /10.02                                   | 7,703.42                                 |

### **Comparative Overtime**

| Cost Center                                           | For the 3 Months<br>Ending<br>08/31/2020 | For the 3 Months<br>Ending<br>08/31/2019 |
|-------------------------------------------------------|------------------------------------------|------------------------------------------|
|                                                       |                                          |                                          |
| Accounting - 40001                                    | 339.61                                   | 1,586.09                                 |
| Purchasing - 40003                                    | -                                        | -                                        |
| Finance - 40004                                       | -                                        | -                                        |
| Total Finance                                         | 339.61                                   | 1,586.09                                 |
| Waterworks Division - 20001                           | -                                        | -                                        |
| Engineering - 21001                                   | 3,350.70                                 | 1,150.33                                 |
| Production Control Bayshore - 22001                   | 249,322.27                               | 305,679.41                               |
| Production Control Coram - 22002                      | 54,762.69                                | 88,257.38                                |
| Production Control Westhampton - 22003                | 55,852.91                                | 86,196.01                                |
| Production Control Easthampton - 22004                | 11,924.89                                | 11,147.98                                |
| Construction Maint Office (Oakdale) - 23001           | 187.52                                   | 5,562.84                                 |
| Construction Maint (Oakdale) - 23002 & 23003          | 70,678.60                                | 79,605.19                                |
| Construction Maint Serv/Maint (Huntington) - 24001    | 9,595.93                                 | 12,455.92                                |
| Construction Maint Serv/Maint (Coram) - 26001 & 26002 | 4,055.19                                 | 13,190.64                                |
| Construction Maint Service (Westhampton) - 27001      | -                                        | -                                        |
| Construction Maint - Maint (Westhampton) - 27002      | 22,530.92                                | 16,207.01                                |
| Construction Maint Serv/Maint (Easthampton) - 28001   | 3,608.54                                 | 1,083.33                                 |
| Total Operations                                      | 485,870.16                               | 620,536.04                               |
| Total                                                 | 526,819.43                               | 698,815.83                               |