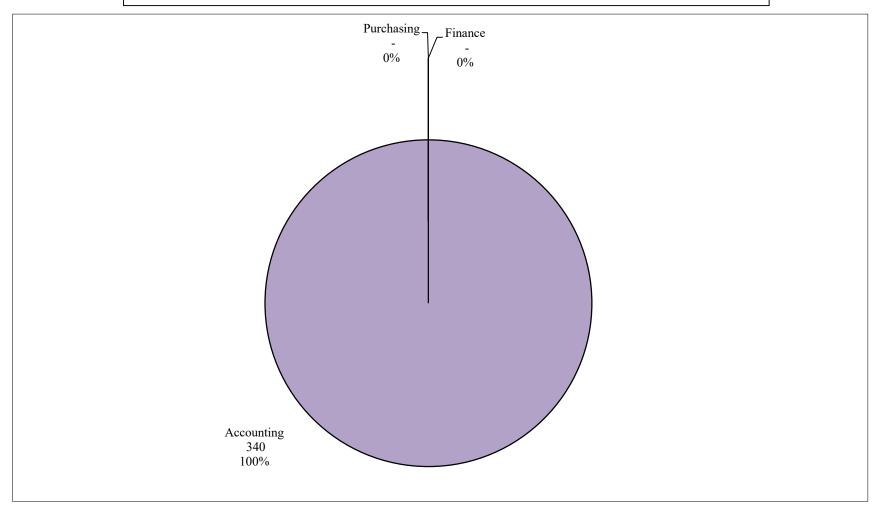

# Finance Division Total Payroll as of August 31, 2020 \$602,043.77

# Finance Division Total Overtime as of August 31, 2020 \$339.61