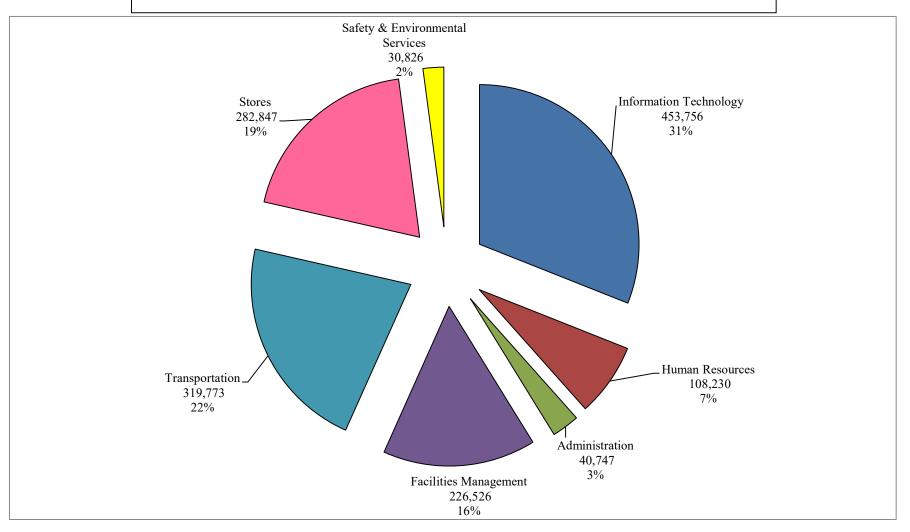

#### Suffolk County Water Authority Summary of Payroll Activity through August 24, 2020

|                                               | Actual M    | Ionth Ending 8/31 | /2020      |              | Year to Date |              |                                 |            |                                    |            |
|-----------------------------------------------|-------------|-------------------|------------|--------------|--------------|--------------|---------------------------------|------------|------------------------------------|------------|
| Administrative Division                       | Base Amount | Overtime          | Total      | Base Amount  | Overtime     | Total        | Projected 2021<br>Total Payroll | % Expended | Projected 2021<br>Overtime Payroll | % Expended |
| Information Technology -31002                 | 140,134.05  | 684.00            | 140,818.05 | 452,802.44   | 953.94       | 453,756.38   | 2,127,000                       | 21.33%     | -                                  | #DIV/0!    |
| Human Resources - 31003                       | 31,484.25   | 46.15             | 31,530.40  | 108,183.40   | 46.15        | 108,229.55   | 471,000                         | 22.98%     | 1,000                              | 4.62%      |
| Administration-31005                          | 12,840.35   |                   | 12,840.35  | 40,747.03    | -            | 40,747.03    | 233,000                         | 17.49%     | -                                  | 0.00%      |
| Facilities Management - 32001                 | 74,835.96   | 1,048.49          | 75,884.45  | 223,439.42   | 3,086.21     | 226,525.63   | 916,000                         | 24.73%     | 10,000                             | 30.86%     |
| Transportation - 32002                        | 74,974.34   | 2,444.86          | 77,419.20  | 313,601.49   | 6,171.66     | 319,773.15   | 1,037,000                       | 30.84%     | 35,000                             | 17.63%     |
| Stores - 32003                                | 73,724.51   |                   | 73,724.51  | 282,846.66   | -            | 282,846.66   | 1,019,000                       | 27.76%     | 3,000                              | 0.00%      |
| Safety & Environmental Services - 32005       | 10,272.84   |                   | 10,272.84  | 30,727.13    | 99.07        | 30,826.20    | 139,000                         | 22.18%     | -                                  | #DIV/0!    |
| Administrative Division Total                 | 418,266.30  | 4,223.50          | 422,489.80 | 1,452,347.57 | 10,357.03    | 1,462,704.60 | 5,942,000                       | 24.62%     | 49,000                             | 21.14%     |
| Customer Service Division                     |             |                   |            |              |              |              |                                 |            |                                    |            |
| Customer Service Coram - 10002                | 199,751.96  | 2,822.03          | 202,573.99 | 685,409.99   | 4,068.12     | 689,478.11   | 3,056,000                       | 22.56%     | 30,000                             | 13.56%     |
| Customer Service Hauppauge - 10003            | 93,631.62   | 2,198.05          | 95,829.67  | 301,660.02   | 11,332.38    | 312,992.40   | 1,270,000                       | 24.65%     | 80,000                             | 14.17%     |
| Customer Service Administration - 10004       | 19,085.77   |                   | 19,085.77  | 62,978.06    | -            | 62,978.06    | 311,000                         | 20.25%     | -                                  | 0.00%      |
| Workforce Technology - 10005                  | 22,342.50   | 70.25             | 22,412.75  | 103,336.88   | 193.20       | 103,530.08   | 466,000                         | 22.22%     | 2,000                              | 9.66%      |
| Customer Service Meter Shop - 10006           | 45,617.20   |                   | 45,617.20  | 148,945.18   | -            | 148,945.18   | 677,000                         | 22.00%     | 4,500                              | 0.00%      |
| Customer Service Meter Division - 10008       | 54,966.41   |                   | 54,966.41  | 204,060.60   | 102.74       | 204,163.34   | 887,000                         | 23.02%     | 20,000                             | 0.51%      |
| Customer Service Field Division - 10009       | 133,213.17  | 3,820.11          | 137,033.28 | 434,331.80   | 13,645.37    | 447,977.17   | 1,959,000                       | 22.87%     | 80,000                             | 17.06%     |
| Customer Service Division Total               | 568,608.63  | 8,910.44          | 577,519.07 | 1,940,722.53 | 29,341.81    | 1,970,064.34 | 8,626,000                       | 22.84%     | 216,500                            | 13.55%     |
| Executive Division                            |             |                   |            |              |              |              |                                 |            |                                    |            |
| Auditing - 50002                              | 11,999.28   |                   | 11,999.28  | 36,166.95    | -            | 36,166.95    | 165,000                         | 21.92%     | -                                  | 0.00%      |
| Policy and Planning - 50003                   | 76,821.72   |                   | 76,821.72  | 247,538.58   | -            | 247,538.58   | 1,024,000                       | 24.17%     | -                                  | 0.00%      |
| Board Members - 50004                         | 8,153.88    |                   | 8,153.88   | 26,500.11    | -            | 26,500.11    | 107,000                         | 24.77%     | -                                  | 0.00%      |
| Office of The Chief Executive Officer - 50005 | 24,550.49   |                   | 24,550.49  | 90,812.83    | 11.26        | 90,824.09    | 485,000                         | 18.73%     | 2,000                              | 0.56%      |
| Strategic Initatives - 50006                  | 46,753.44   |                   | 46,753.44  | 169,060.89   | -            | 169,060.89   | 761,000                         | 22.22%     | -                                  | 0.00%      |
| Communications - 50007                        | 16,749.20   |                   | 16,749.20  | 56,484.77    | -            | 56,484.77    | 259,000                         | 21.81%     | -                                  | 0.00%      |
| Risk Management - 51001                       | 21,810.16   |                   | 21,810.16  | 71,970.83    | -            | 71,970.83    | 290,000                         | 24.82%     | -                                  | 0.00%      |
| Legal - 51002                                 | 36,427.94   |                   | 36,427.94  | 120,766.84   | 60.60        | 120,827.44   | 472,000                         | 25.60%     | -                                  | #DIV/0!    |
| Laboratory Administrative - 60001             | 92,609.72   |                   | 92,609.72  | 306,513.78   | -            | 306,513.78   | 1,326,000                       | 23.12%     | 1,000                              | 0.00%      |
| Laboratory Organic - 60006                    | 61,856.33   | 208.81            | 62,065.14  | 196,308.10   | 273.48       | 196,581.58   | 751,000                         | 26.18%     | 500                                | 54.70%     |
| Laboratory Overhead - 60008                   | 10,807.20   |                   | 10,807.20  | 35,663.76    | -            | 35,663.76    | 148,000                         | 24.10%     | -                                  | 0.00%      |
| Bacteriology/Sample Collections - 60009       | 36,767.23   | 122.84            | 36,890.07  | 114,951.49   | 505.94       | 115,457.43   | 480,000                         | 24.05%     | 7,000                              | 7.23%      |
| Chromotography & Inorganic - 60010            | 70,846.60   |                   | 70,846.60  | 233,295.90   | 59.54        | 233,355.44   | 924,000                         | 25.25%     | 500                                | 11.91%     |
| Executive Division Total                      | 516,153.19  | 331.65            | 516,484.84 | 1,706,034.83 | 910.82       | 1,706,945.65 | 7,192,000                       | 23.73%     | 11,000                             | 8.28%      |