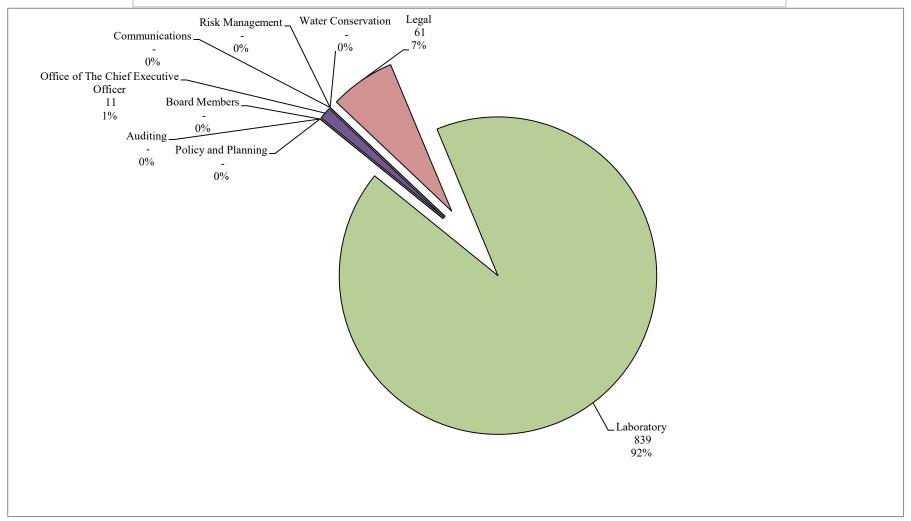

## Executive Division Total Payroll as of August 31, 2020 \$1,706,945.65

# Executive Division Total Overtime as of August 31, 2020 \$910.82