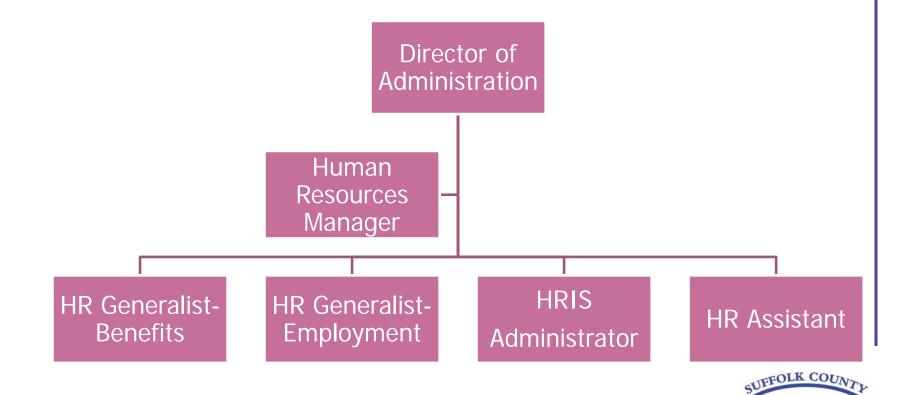

# Human Resources-How do we keep the water flowing?

Presented by:

Jane Kenda, PHR-CP

Human Resources Manager



# The Human Resources Department



SCWA-

# What is Human Resources Management?

HRM is the function within an organization that focuses on recruitment of, management of and providing direction for the people who work in an organization.



# How does HR help keep the water flowing?





### Employee Life Cycle







#### Recruitment at SCWA

- Source candidates
- Interview
- Make selection
- Conduct background check
- Make Offer
- Select hire date



## On-Boarding

- Follow up
- Pre-employment tests
- New Hire Orientation
- Work station, computer/phone set up



#### Orientation

New hire training







- Bidding/Promotions/Transfers
- Performance evaluations
- Employee Development
- Training
  - Company training
  - Vendor training
  - Continuing Education/Seminars





- Exit interviews
- Retirement conferences
- Co