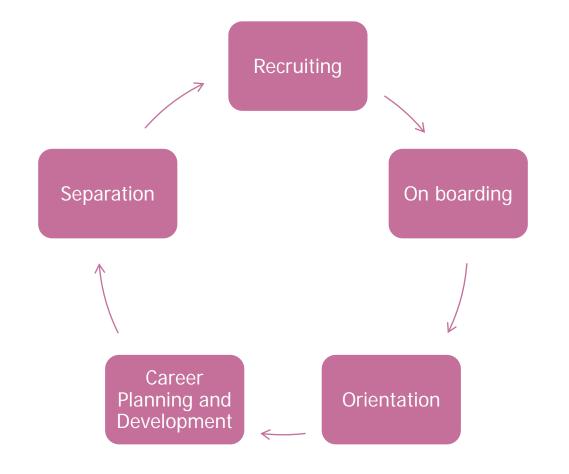

### Employee Life Cycle

#### Recruitment at SCWA

- Source candidates
- Interview
- Make selection
- Conduct background check
- Make Offer
- Select hire date

## On-Boarding

- Follow up
- Pre-employment tests
- New Hire Orientation
- Work station, computer/phone set up

#### Orientation

New hire training

- Bidding/Promotions/Transfers
- Performance evaluations
- Employee Development
- Training
  - Company training
  - Vendor training
  - Continuing Education/Seminars

- Exit interviews
- Retirement conferences
- Collection of company property
- Separation