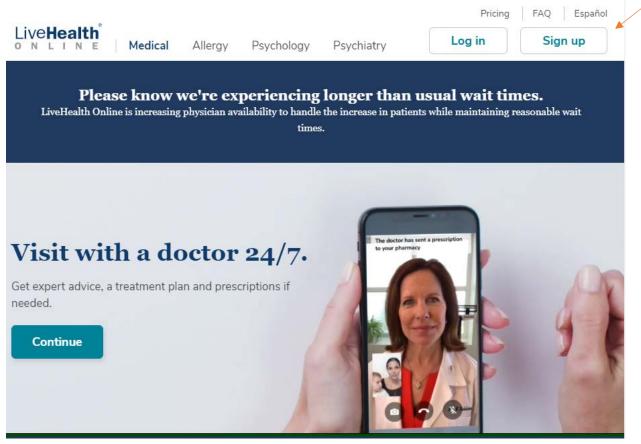

Step 2: When member clicks on link to LiveHealth Online (<u>www.livehealthonline.com</u>), below screen will come up. Member will then click on the Sign Up button in the top right corner of the screen.