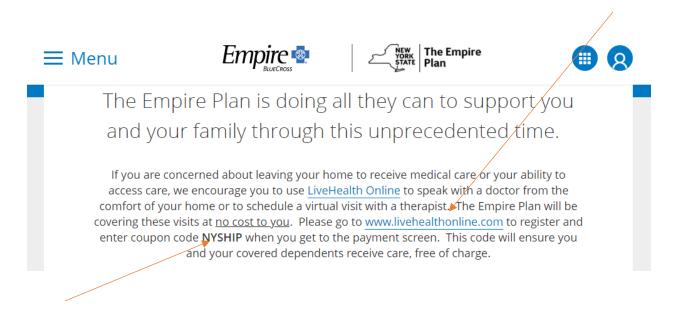

### INSTRUCTIONS FOR MEDICAL VISIT, CLICK HERE FOR INSTRUCTIONS FOR THERAPIST VISIT

Step 1: Go to Empire Plan custom microsite – <u>www.empireblue.com/nys</u> On this screen, you will see the below screen which will have links to the LiveHealth Online website as well as the coupon code needed to access care, free of charge.

### INSTRUCTIONS FOR THERAPY VISIT

Step 1: Go to Empire Plan custom microsite – <u>www.empireblue.com/nys</u> On this screen, you will see the below screen which will have links to the LiveHealth Online website as well as the coupon code needed to access care, free of charge.