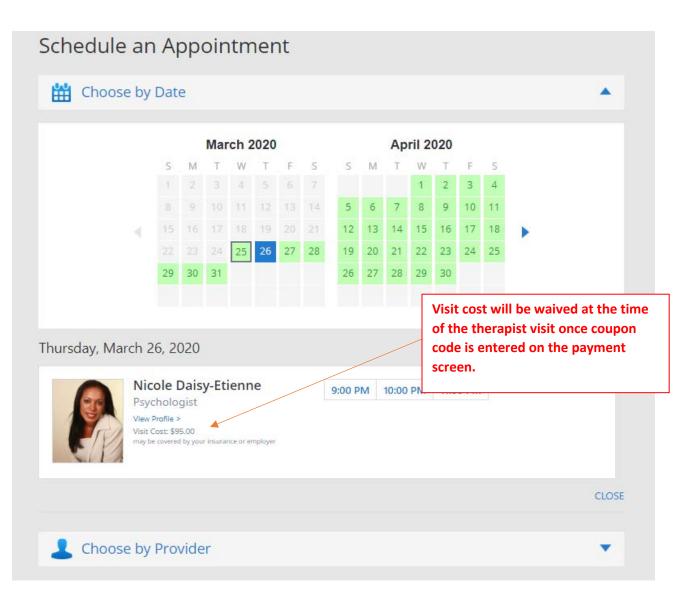

# 🛗 Schedule Appointment

Thursday, March 26, 2020 at 9:00 PM EDT with Nicole V. Daisy-Etienne, Psychologist

## 🛗 Schedule Appointment - Payment Method

Thursday, March 26, 2020 at 9:00 PM EDT with Nicole V. Daisy-Etienne, Psychologist

Appointment Cancellation Policy: You may be charged \$25 if you miss this appointment or cancel the appointment with less than 24 hours' notice. If you need to reschedule or cancel your appointment, visit us online or by calling 1-888-LiveHealth.