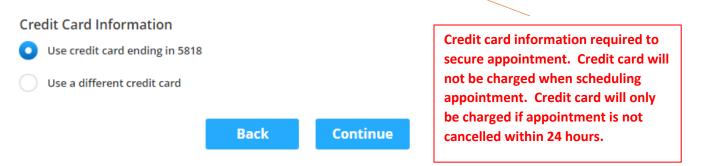

## 🛗 Schedule Appointment - Payment Method

Thursday, March 26, 2020 at 9:00 PM EDT with Nicole V. Daisy-Etienne, Psychologist

Appointment Cancellation Policy: You may be charged \$25 if you miss this appointment or cancel the appointment with less than 24 hours' notice. If you need to reschedule or cancel your appointment, visit us online or by calling 1-888-LiveHealth.